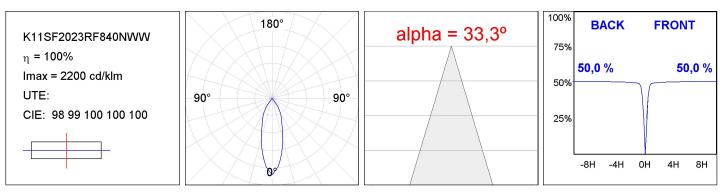

#### **TECHNICAL SPECIFICATIONS:**

| Light output: | 1.692 lm                 | °K :          | 4000             |
|---------------|--------------------------|---------------|------------------|
| Plum:         | 14,1W                    | CRI :         | 80               |
| Efficacy:     | 120 lm/w                 | R9 :          | 80               |
| UGR:          | <19                      | MacAdam:      | 3                |
| Туре:         | СОВ                      | Power Supply: | 220-240V 50/60Hz |
| LED Lifetime: | 50.000 L80 B10 (Ta=25⁰C) | Gear:         | Electronic       |
| Power:        | 13W                      |               |                  |

#### Light output tolerance +/- 10%

### **PHOTOMETRIC DATA :**