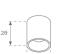

# **KOMBIC 100 SURFACE**

### K11SF2023RF840NWW



#### **Description:**

Suspended or ceiling mounting downlight model KOMBIC 100 SF by Lamp brand. Body made of white aluminum extrusion with reflector made of recycled polycarbonate R-PC FR WHITE TM non-brominated flame retardant additive. Flammability grade V0 according to UL94. White interior reflector. Heatsink made of die-cast aluminium. COB LED, colour temperature 4000K with CRI80. Luminaire with electronic wiring included. Insolation Class I. Lifetime: 50.000 L80 B10. With IP23 degree of protection. Group 0 photobiological safety. Reflector aluminium Flood to achieve a controlled light distribution. Environmental Product Declaration - EPD®available, according to UNE-EN ISO 9001:2015 and UNE-EN ISO 14001:2015.



Finish: Matte white RAL 9010

Weight: 502 g

Installation: Surface

#### **TECHNICAL SPECIFICATIONS:**

| Light output: | 1.692 lm                 | °K :          | 4000             |
|---------------|--------------------------|---------------|------------------|
| Plum:         | 14,1W                    | CRI :         | 80               |
| Efficacy:     | 120 lm/w                 | R9 :          | 80               |
| UGR:          | <19                      | MacAdam:      | 3                |
| Туре:         | СОВ                      | Power Supply: | 220-240V 50/60Hz |
| LED Lifetime: | 50.000 L80 B10 (Ta=25⁰C) | Gear:         | Electronic       |
| Power:        | 13W                      |               |                  |

#### Light output tolerance +/- 10%



### **CUSTOM M