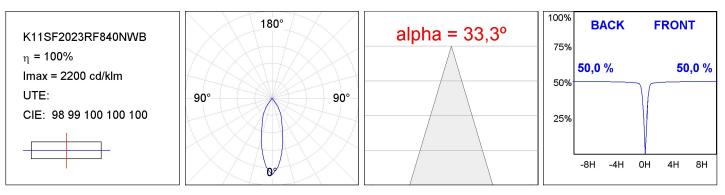

#### **TECHNICAL SPECIFICATIONS:**

| Light output: | 1.692 lm                 | ⁰К:           | 4000             |
|---------------|--------------------------|---------------|------------------|
| Plum:         | 14,1W                    | CRI :         | 80               |
| Efficacy:     | 120 lm/w                 | R9 :          | 80               |
| UGR:          | <19                      | MacAdam:      | 3                |
| Туре:         | СОВ                      | Power Supply: | 220-240V 50/60Hz |
| LED Lifetime: | 50.000 L80 B10 (Ta=25⁰C) | Gear:         | Electronic       |
| Power:        | 13W                      |               |                  |

#### **PHOTOMETRIC DATA :**