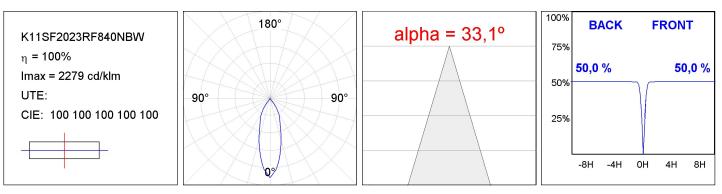

| <19                      | MacAdam:      | 3                |
| Туре:         | СОВ                      | Power Supply: | 220-240V 50/60Hz |
| LED Lifetime: | 50.000 L80 B10 (Ta=25⁰C) | Gear:         | Electronic       |
| Power:        | 13W                      |               |                  |

#### Light output tolerance +/- 10%



### **CUSTOM MADE OPTIONS:**



LAMP reserves the right to change the technical specifications of their products. These changes will allow the continual improvement of the products and will also ensure the conformity to current legal changes. Updated information is always available in our website www.lamp.es Worktitude for light

# **KOMBIC 100 SURFACE**

K11SF2023RF840NBW

KOMBIC 100 SF 2000 IP23 NW RF FL BK/WH



### **PHOTOMETRIC DATA :**



### Product datasheet

# **KOMBIC 100 SURFACE**

## ACCESORIES :

### Suspension



Product code: K11SUADLATBK

Description: KOMBIC 100 SF ADAPT. LATERAL CABLE BK



Product code: K11SUADLATWH

Description: KOMBIC 100 SF ADAPT. LATERAL CABLE WH

Worktitude for light