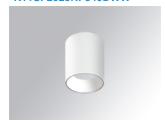

## **KOMBIC 100 SURFACE**

## K11SF2023RF840DWW

## KOMBIC 100 SF 2000 IP23 NW RF FL DA W/W

## Description:

Suspended or ceiling mounting downlight model KOMBIC 100 SF by Lamp brand. Body made of white aluminum extrusion with reflector made of recycled polycarbonate R-PC FR WHITE TM non-brominated flame retardant additive. Flammability grade V0 according to UL94. White interior reflector . Heatsink made of die-cast aluminium. COB LED, colour temperature 4000K with CRI80. Luminaire with electronic wiring Dali included. Insolation Class I. Lifetime: 50.000 L80 B10. With IP23 degree of protection. Group 0 photobiological safety. Reflector aluminium Flood to achieve a controlled light distribution. Environmental Product Declaration - EPD®available, according to UNE-EN ISO 9001:2015 and UNE-EN ISO 14001:2015.

Finish: Matte white RAL 9010

Weight: 712 g

Installation: Surface