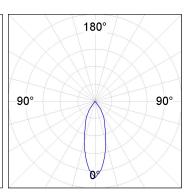

# **PHOTOMETRIC DATA:**

K11SF2023RF840DWW η = 100% Imax = 2200 cd/klm UTE: CIE: 98 99 100 100 100