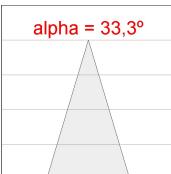

# **PHOTOMETRIC DATA:**

K11SF2023RF840DWW η = 100% Imax = 2200 cd/klm UTE: CIE: 98 99 100 100 100