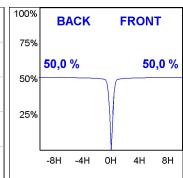

# **PHOTOMETRIC DATA:**

K11SF2023RF840DWW η = 100% Imax = 2200 cd/klm UTE: CIE: 98 99 100 100 100