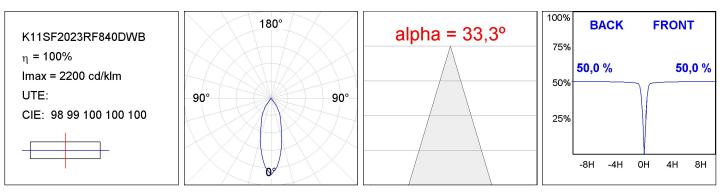

| Light output: | 1.692 lm                 | ٩ <b>Κ</b> :  | 4000             |
|---------------|--------------------------|---------------|------------------|
| Plum:         | 13,9W                    | CRI :         | 80               |
| Efficacy:     | 121,7 lm/w               | R9 :          | 80               |
| UGR:          | <19                      | MacAdam:      | 3                |
| Туре:         | СОВ                      | Power Supply: | 220-240V 50/60Hz |
| LED Lifetime: | 50.000 L80 B10 (Ta=25⁰C) | Gear:         | Adjustable DALI  |
| Power:        | 13W                      |               |                  |

Light output tolerance +/- 10%

EPD



## **KOMBIC 100 SURFACE**

K11SF2023RF840DWB

KOMBIC 100 SF 2000 IP23 NW RF FL DA W/B



#### **PHOTOMETRIC DATA :**



#### Product datasheet

# **KOMBIC 100 SURFACE**

### ACCESORIES :

### Suspension



Product code: K11SUADLATBK

Description: KOMBIC 100 SF ADAPT. LATERAL CABLE BK



Product code: K11SUADLATWH

Description: KOMBIC 100 SF ADAPT. LATERAL CABLE WH

Worktitude for light