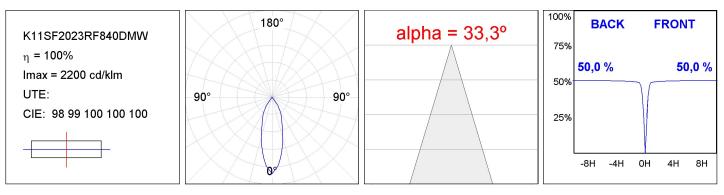

S:**

| Light output: | 1.692 lm                 | °K :          | 4000             |
|---------------|--------------------------|---------------|------------------|
| Plum:         | 13,9W                    | CRI :         | 80               |
| Efficacy:     | 121,7 lm/w               | R9 :          | 80               |
| UGR:          | <19                      | MacAdam:      | 3                |
| Туре:         | СОВ                      | Power Supply: | 220-240V 50/60Hz |
| LED Lifetime: | 50.000 L80 B10 (Ta=25⁰C) | Gear:         | Adjustable DALI  |
| Power:        | 13W                      |               |                  |

Light output tolerance +/- 10%

EPD



## **KOMBIC 100 SURFACE**

K11SF2023RF840DMW

KOMBIC 100 SF 2000 IP23 NW RF FL DA M/W



#### PHOTOMETRIC DATA :



#### Product datasheet

# **KOMBIC 100 SURFACE**

### ACCESORIES :

### Suspension



Product code: K11SUADLATBK

Description: KOMBIC 100 SF ADAPT. LATERAL CABLE BK



Product code: K11SUADLATWH

Description: KOMBIC 100 SF ADAPT. LATERAL CABLE WH

Worktitude for light