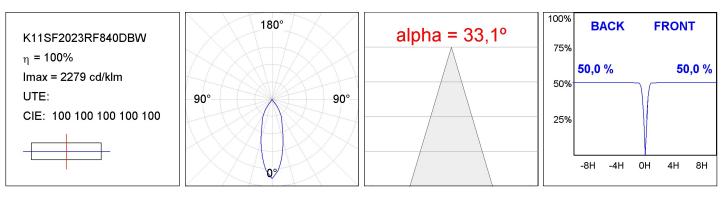

## **KOMBIC 100 SURFACE**

K11SF2023RF840DBW

- KOMBIC 100 SF 2000 IP23 NW RF FL DA B/W

Description:

Finish: Matte black RAL 9011 Weight: 712 g

Installation: Surface

#### **TECHNICAL SPECIFICATIONS:**

| Light output: | 1.226 lm                 | °K :          | 4000             |
|---------------|--------------------------|---------------|------------------|
| Plum:         | 13,9W                    | CRI :         | 80               |
| Efficacy:     | 88,2 lm/w                | R9 :          | 80               |
| UGR:          | <19                      | MacAdam:      | 3                |
| Туре:         | СОВ                      | Power Supply: | 220-240V 50/60Hz |
| LED Lifetime: | 50.000 L80 B10 (Ta=25°C) | Gear:         | Adjustable DALI  |
| Power:        | 13W                      |               |                  |

Light output tolerance +/- 10%

EPD