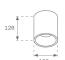

### Description:

Suspended or ceiling mounting downlight model KOMBIC 100 SF by Lamp brand. Body made of black aluminum extrusion with reflector made of recycled polycarbonate R-PC FR WHITE TM non-brominated flame retardant additive. Flammability grade V0 according to UL94. Black interior reflector. Heatsink made of die-cast aluminium. COB LED, colour temperature 3000K with CRI80. Luminaire with electronic wiring included. Insolation Class I. Lifetime: 50.000 L80 B10. With IP23 degree of protection. Group 0 photobiological safety. Reflector aluminium Flood to achieve a controlled light distribution. Environmental Product Declaration - EPD®available, according to UNE-EN ISO 9001:2015 and UNE-EN ISO 14001:2015.

#### Finish: Matte black RAL 9011

Weight: 502 g

Installation: Surface

### **TECHNICAL SPECIFICATIONS:**

| Light output: | 1.549 lm                 | ⁰К:           | 3000             |
|---------------|--------------------------|---------------|------------------|
| Plum:         | 14,1W                    | CRI :         | 80               |
| Efficacy:     | 109,8 lm/w               | R9 :          | 80               |
| UGR:          | <19                      | MacAdam:      | 3                |
| Туре:         | СОВ                      | Power Supply: | 220-240V 50/60Hz |
| LED Lifetime: | 50.000 L80 B10 (Ta=25°C) | Gear:         | Electronic       |
| Power:        | 13W                      |               |                  |