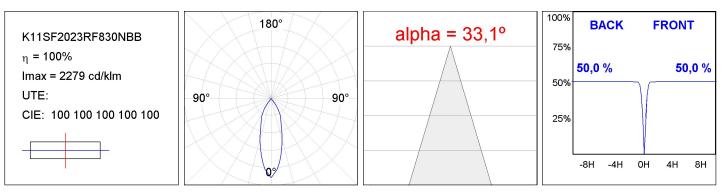

### **TECHNICAL SPECIFICATIONS:**

| Light output: | 1.549 lm                 | ⁰К:           | 3000             |
|---------------|--------------------------|---------------|------------------|
| Plum:         | 14,1W                    | CRI :         | 80               |
| Efficacy:     | 109,8 lm/w               | R9 :          | 80               |
| UGR:          | <19                      | MacAdam:      | 3                |
| Туре:         | СОВ                      | Power Supply: | 220-240V 50/60Hz |
| LED Lifetime: | 50.000 L80 B10 (Ta=25°C) | Gear:         | Electronic       |
| Power:        | 13W                      |               |                  |

### Light output tolerance +/- 10%

### **PHOTOMETRIC DATA :**