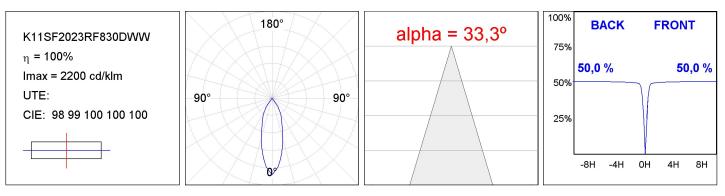

#### **TECHNICAL SPECIFICATIONS:**

| Light output: | 1.612 lm                 | °К:           | 3000             |
|---------------|--------------------------|---------------|------------------|
| Plum:         | 13,9W                    | CRI :         | 80               |
| Efficacy:     | 115,9 lm/w               | R9 :          | 80               |
| UGR:          | <19                      | MacAdam:      | 3                |
| Туре:         | СОВ                      | Power Supply: | 220-240V 50/60Hz |
| LED Lifetime: | 50.000 L80 B10 (Ta=25ºC) | Gear:         | Adjustable DALI  |
| Power:        | 13W                      |               |                  |

#### **PHOTOMETRIC DATA :**