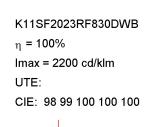

# **TECHNICAL SPECIFICATIONS:**

Light output: 1.612 lm °K: 3000 Plum: 13,9W CRI: 80 Efficacy: 115,9 lm/w R9: 80 UGR: <19 3 MacAdam:

Type: СОВ 220-240V 50/60Hz Power Supply: LED Lifetime: 50.000 L80 B10 (Ta=25°C) Gear: Adjustable DALI

Power: 13W

Light output tolerance +/- 10%

**EPD** 