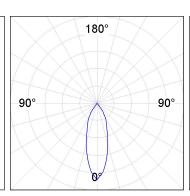

# **KOMBIC 100 SURFACE**



K11SF2023RF830DWB

KOMBIC 100 SF 2000 IP23 WW RF FL DA W/B

Description:

Finish: Matte white RAL 9010

Weight: 712 g

Installation: Surface

# **TECHNICAL SPECIFICATIONS:**

Light output: 1.612 lm °K: 3000 Plum: 13,9W CRI: 80 Efficacy: 115,9 lm/w R9: 80 UGR: <19 3 MacAdam:

Type: СОВ 220-240V 50/60Hz Power Supply: LED Lifetime: 50.000 L80 B10 (Ta=25°C) Gear: Adjustable DALI

Power: 13W

Light output tolerance +/- 10%

**EPD** 

# **KOMBIC 100 SURFACE**



K11SF2023RF830DWB

KOMBIC 100 SF 2000 IP23 WW RF FL DA W/B

### **PHOTOMETRIC DATA:**









# **KOMBIC 100 SURFACE**



ACCESORIES:

Suspension



Product code:

K11SUADLATBK

Description: Product code:

KOMBIC 100 SF ADAPT. LATERAL CABLE BK

**Product code:**K11SUADLATWH

Description:

KOMBIC 100 SF ADAPT. LATERAL CABLE WH