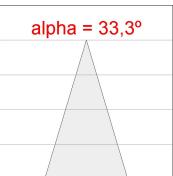

# **KOMBIC 100 SURFACE**



K11SF2023RF830DWB

KOMBIC 100 SF 2000 IP23 WW RF FL DA W/B

Description:

Finish: Matte white RAL 9010

Weight: 712 g

Installation: Surface

# **TECHNICAL SPECIFICATIONS:**

Light output: 1.612 lm °K: 3000 Plum: 13,9W CRI: 80 Efficacy: 115,9 lm/w R9: 80 UGR: <19 3 MacAdam:

Type: СОВ 220-240V 50/60Hz Power Supply: LED Lifetime: 50.000 L80 B10 (Ta=25°C) Gear: Adjustable DALI

Power: 13W

Light output tolerance +/- 10%

**EPD** 

# **KOMBIC 100 SURFACE**



K11SF2023RF830DWB

KOMBIC 100 SF 2000 IP23 WW RF FL DA W/B

### **PHOTOMETRIC DATA:**









# **KOMBIC 100 SURFACE**



ACCESORIES:

Suspension



Product code:

K11SUADLATBK

Description: Product code:

KOMBIC 100 SF ADAPT. LATERAL CABLE BK

**Product code:**K11SUADLATWH

Description:

KOMBIC 100 SF ADAPT. LATERAL CABLE WH