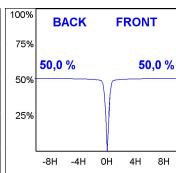

# **KOMBIC 100 SURFACE**



K11SF2023RF830DWB

KOMBIC 100 SF 2000 IP23 WW RF FL DA W/B

Description:

Finish: Matte white RAL 9010

Weight: 712 g

Installation: Surface

# **TECHNICAL SPECIFICATIONS:**

Light output: 1.612 lm °K: 3000 Plum: 13,9W CRI: 80 Efficacy: 115,9 lm/w R9: 80 UGR: <19 3 MacAdam:

Type: СОВ 220-240V 50/60Hz Power Supply: LED Lifetime: 50.000 L80 B10 (Ta=25°C) Gear: Adjustable DALI

Power: 13W

Light output tolerance +/- 10%

**EPD** 

# **KOMBIC 100 SURFACE**



K11SF2023RF830DWB

KOMBIC 100 SF 2000 IP23 WW RF FL DA W/B

### **PHOTOMETRIC DATA:**









# **KOMBIC 100 SURFACE**



ACCESORIES:

Suspension



Product code:

K11SUADLATBK

Description: Product code:

KOMBIC 100 SF ADAPT. LATERAL CABLE BK

**Product code:**K11SUADLATWH

Description:

KOMBIC 100 SF ADAPT. LATERAL CABLE WH