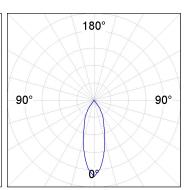

## **PHOTOMETRIC DATA:**

K11SF2023RF830DMW  $\eta$  = 100% Imax = 2200 cd/klm UTE: CIE: 98 99 100 100 100