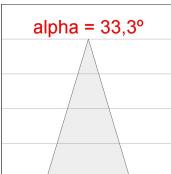

## **PHOTOMETRIC DATA:**

K11SF2023RF830DMW  $\eta$  = 100% Imax = 2200 cd/klm UTE: CIE: 98 99 100 100 100