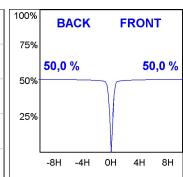

## **PHOTOMETRIC DATA:**

K11SF2023RF830DMW  $\eta$  = 100% Imax = 2200 cd/klm UTE: CIE: 98 99 100 100 100