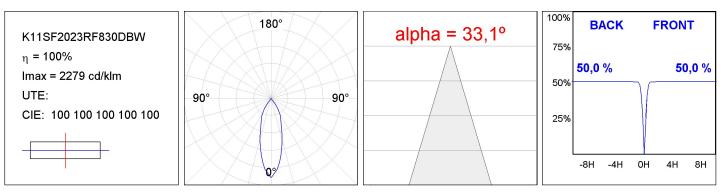

#### **PHOTOMETRIC DATA :**

#### **TECHNICAL SPECIFICATIONS:**

| Light output: | 1.549 lm                 | °K :          | 3000             |
|---------------|--------------------------|---------------|------------------|
| Plum:         | 13,9W                    | CRI :         | 80               |
| Efficacy:     | 111,4 lm/w               | R9 :          | 80               |
| UGR:          | <19                      | MacAdam:      | 3                |
| Туре:         | СОВ                      | Power Supply: | 220-240V 50/60Hz |
| LED Lifetime: | 50.000 L80 B10 (Ta=25⁰C) | Gear:         | Adjustable DALI  |
| Power:        | 13W                      |               |                  |