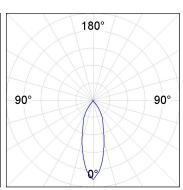

### **PHOTOMETRIC DATA:**

K11SF2023RF830DBB  $\eta$  = 100% Imax = 2279 cd/klm UTE: CIE: 100 100 100 100 100