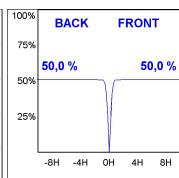

### **PHOTOMETRIC DATA:**

K11SF2023RF830DBB  $\eta$  = 100% Imax = 2279 cd/klm UTE: CIE: 100 100 100 100 100