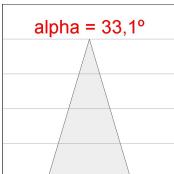

# **TECHNICAL SPECIFICATIONS:**

Light output: 1.549 lm °K: 3000 Plum: 13,9W CRI: 80 Efficacy: 111,4 lm/w R9: 80 UGR: <19 3 MacAdam:

Type: COB Power Supply: 220-240V 50/60Hz

LED Lifetime: 50.000 L80 B10 (Ta=25°C) Gear: Adjustable DALI