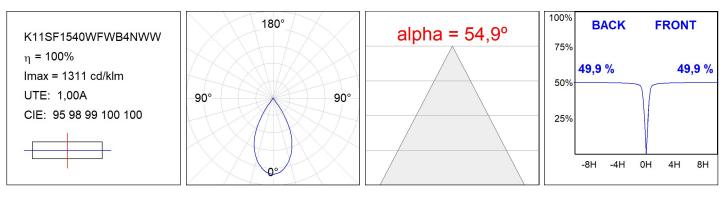

#### K11SF1540WFWB4NWW

KOMBIC 100 SF 1200 IP43 WBN WFL WH/WH

#### **PHOTOMETRIC DATA :**