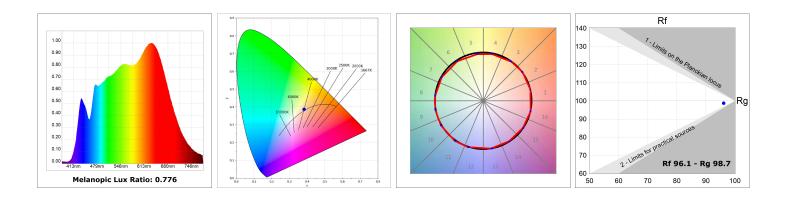

|
|                   | IP                                      |
|                   | 43                                      |
|                   | EPD                                     |
|                   |                                         |
|                   |                                         |
|                   | CUSTOM MADE OPTIONS:                    |
|                   |                                         |
|                   |                                         |
|                   |                                         |
|                   |                                         |

# **KOMBIC 100 SURFACE**

K11SF1540WFWB4NMB

KOMBIC 100 SF 1200 IP43 WBN WFL MA/BK



#### **PHOTOMETRIC DATA :**





#### Product datasheet

# **KOMBIC 100 SURFACE**

## ACCESORIES :

### Suspension



Product code: K11SUADLATBK

Description: KOMBIC 100 SF ADAPT. LATERAL CABLE BK



Product code: K11SUADLATWH

Description: KOMBIC 100 SF ADAPT. LATERAL CABLE WH

Worktitude for light