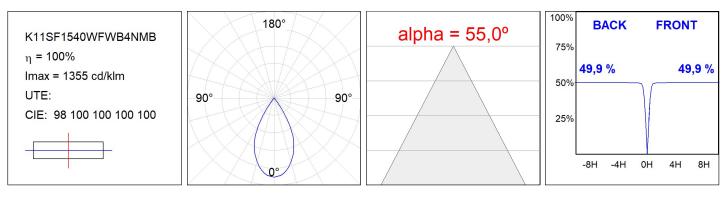

|                                         |
|                   | IP                                      |
|                   | 43                                      |
|                   | EPD                                     |
|                   |                                         |
|                   |                                         |
|                   | CUSTOM MADE OPTIONS:                    |
|                   |                                         |
|                   |                                         |
|                   |                                         |
|                   |                                         |

# **KOMBIC 100 SURFACE**

K11SF1540WFWB4NMB

KOMBIC 100 SF 1200 IP43 WBN WFL MA/BK



#### **PHOTOMETRIC DATA :**





#### Product datasheet

# **KOMBIC 100 SURFACE**

## ACCESORIES :

### Suspension



Product code: K11SUADLATBK

Description: KOMBIC 100 SF ADAPT. LATERAL CABLE BK



Product code: K11SUADLATWH

Description: KOMBIC 100 SF ADAPT. LATERAL CABLE WH

Worktitude for light