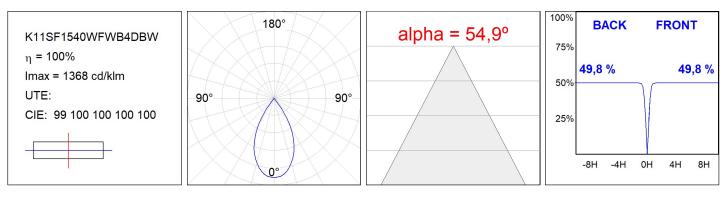

|                      |
|                   | IP<br>43                                   |                      |
|                   | EPD                                        |                      |
|                   |                                            |                      |
|                   |                                            |                      |
|                   | CUSTOM MADE OPTIONS:                       |                      |
|                   |                                            |                      |
|                   |                                            |                      |

# **KOMBIC 100 SURFACE**

K11SF1540WFWB4DBW

KOMBIC 100 SF 1200 IP43 WBN WFL DA BK/WH



#### **PHOTOMETRIC DATA :**





#### Product datasheet

# **KOMBIC 100 SURFACE**

## ACCESORIES :

### Suspension



Product code: K11SUADLATBK

Description: KOMBIC 100 SF ADAPT. LATERAL CABLE BK



Product code: K11SUADLATWH

Description: KOMBIC 100 SF ADAPT. LATERAL CABLE WH

Worktitude for light