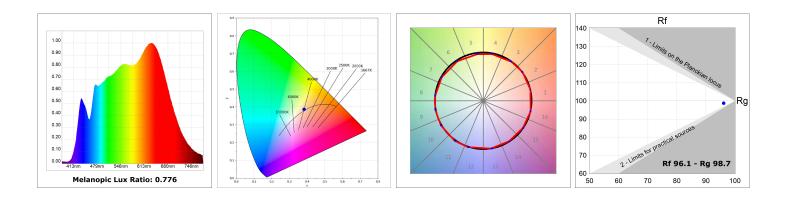

|                      |
|                   | IP<br>43                                   |                      |
|                   | EPD                                        |                      |
|                   |                                            |                      |
|                   |                                            |                      |
|                   | CUSTOM MADE OPTIONS:                       |                      |
|                   |                                            |                      |
|                   |                                            |                      |

# **KOMBIC 100 SURFACE**

K11SF1540WFWB4DBW

KOMBIC 100 SF 1200 IP43 WBN WFL DA BK/WH



#### **PHOTOMETRIC DATA :**





#### Product datasheet

# **KOMBIC 100 SURFACE**

## ACCESORIES :

### Suspension



Product code: K11SUADLATBK

Description: KOMBIC 100 SF ADAPT. LATERAL CABLE BK



Product code: K11SUADLATWH

Description: KOMBIC 100 SF ADAPT. LATERAL CABLE WH

Worktitude for light