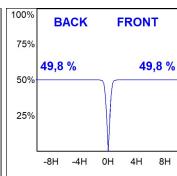

#### **PHOTOMETRIC DATA:**

K11SF1540WFWB4DBB  $\eta$  = 100% Imax = 1368 cd/klm UTE:

CIE: 99 100 100 100 100