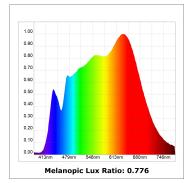

# **KOMBIC 100 SURFACE**

| V440 | E4E4 | LOVA  |     | D 4 |   | о. |
|------|------|-------|-----|-----|---|----|
| K11S | F154 | +U VV | rvv | 64  | v | Bt |

| Description:                 |     |    |  |
|------------------------------|-----|----|--|
|                              |     |    |  |
|                              |     |    |  |
|                              |     |    |  |
|                              |     |    |  |
|                              |     |    |  |
| Finish: Matte black RAL 9011 |     |    |  |
|                              |     |    |  |
|                              |     |    |  |
|                              |     |    |  |
|                              |     |    |  |
| TECHNICAL SPECIFICATIONS:    |     |    |  |
|                              |     |    |  |
|                              | R9: | 91 |  |
|                              |     |    |  |
|                              |     |    |  |
|                              |     |    |  |
|                              |     |    |  |
|                              |     |    |  |
|                              |     |    |  |
| IP<br>43                     |     |    |  |
| 43                           |     |    |  |
|                              |     |    |  |
| EPD                          |     |    |  |
| EPD                          |     |    |  |
| EPD                          |     |    |  |