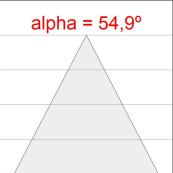

#### **PHOTOMETRIC DATA:**

K11SF1540WFWB4DBB  $\eta$  = 100% Imax = 1368 cd/klm UTE:

CIE: 99 100 100 100 100