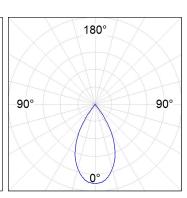

#### **PHOTOMETRIC DATA:**

K11SF1540WFWB4DBB  $\eta$  = 100% Imax = 1368 cd/klm UTE:

CIE: 99 100 100 100 100