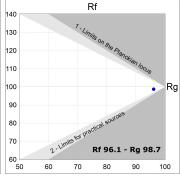

# **KOMBIC 100 SURFACE**

| V440 | E4E4 | LOVA  |     | D 4 |   | о. |
|------|------|-------|-----|-----|---|----|
| K11S | F154 | +U VV | rvv | 64  | v | Bt |

| Description:                 |     |    |  |
|------------------------------|-----|----|--|
|                              |     |    |  |
|                              |     |    |  |
|                              |     |    |  |
|                              |     |    |  |
|                              |     |    |  |
| Finish: Matte black RAL 9011 |     |    |  |
|                              |     |    |  |
|                              |     |    |  |
|                              |     |    |  |
|                              |     |    |  |
| TECHNICAL SPECIFICATIONS:    |     |    |  |
|                              |     |    |  |
|                              | R9: | 91 |  |
|                              |     |    |  |
|                              |     |    |  |
|                              |     |    |  |
|                              |     |    |  |
|                              |     |    |  |
|                              |     |    |  |
| IP<br>43                     |     |    |  |
| 43                           |     |    |  |
|                              |     |    |  |
| EPD                          |     |    |  |
| EPD                          |     |    |  |
| EPD                          |     |    |  |