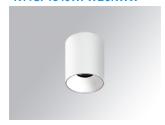

## **KOMBIC 100 SURFACE**

## K11SF1540WFWB3NWW

## KOMBIC 100 SF 1200 IP43 WBW WFL WH/WH

## Description:

Suspended or ceiling mounting downlight model KOMBIC 100 SF by Lamp brand. Body made of white aluminum extrusion with reflector made of recycled polycarbonate R-PC FR WHITE TM non-brominated flame retardant additive. Flammability grade V0 according to UL94. White interior reflector. Heatsink made of die-cast aluminium. COB LED, colour temperature Wellbeing de 3000K con CRI95 and Ra greater than 50. Luminaire with electronic wiring included. Insolation Class I. Lifetime: 60.000 L80 B10. With IP43 degree of protection. Group 0 photobiological safety. With Wide Flood optics to achieve a controlled light distribution. Environmental Product Declaration - EPD®available, according to UNE-EN ISO 9001:2015 and UNE-EN ISO 14001:2015.

Finish: Matte white RAL 9010

Weight: 502 g

Installation: Surface