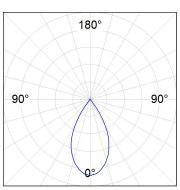

# **PHOTOMETRIC DATA:**

K11SF1540WFWB3NWW  $\eta$  = 100%

Imax = 1311 cd/klm UTE: 1,00A

CIE: 95 98 99 100 100