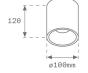

Finish: Matte white RAL 9010

Weight: 502 g

Installation: Surface

## **TECHNICAL SPECIFICATIONS:**

Light output: 857 lm °K: 3000 Plum: 13,9W CRI: 95 Efficacy: 61,6 lm/w R9: 99 UGR: <19 3

MacAdam: Type: СОВ

LED Lifetime: 60.000 L80 B10 (Ta=25°C) Gear: Electronic

11,8W Power: