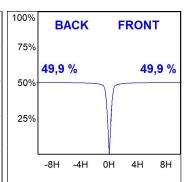

# **PHOTOMETRIC DATA:**

K11SF1540WFWB3NWW  $\eta$  = 100%

Imax = 1311 cd/klm UTE: 1,00A

CIE: 95 98 99 100 100