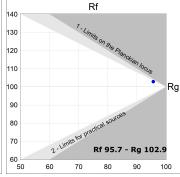

## **TECHNICAL SPECIFICATIONS:**

Light output: 857 lm °K: 3000 Plum: 13,9W CRI: 95 Efficacy: 61,6 lm/w R9: 99 UGR: <19 3

MacAdam: Type: СОВ

LED Lifetime: 60.000 L80 B10 (Ta=25°C) Gear: Electronic

11,8W Power: