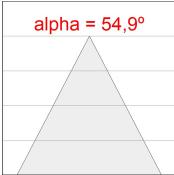

# **PHOTOMETRIC DATA:**

K11SF1540WFWB3NWW  $\eta$  = 100%

Imax = 1311 cd/klm UTE: 1,00A

CIE: 95 98 99 100 100