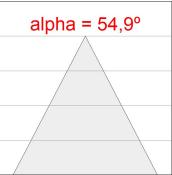

#### **PHOTOMETRIC DATA:**

K11SF1540WFWB3NBW  $\eta$  = 100% Imax = 1368 cd/klm UTE:

CIE: 99 100 100 100 100