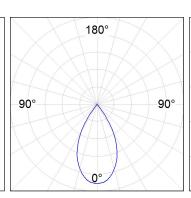

#### **PHOTOMETRIC DATA:**

K11SF1540WFWB3NBW  $\eta$  = 100% Imax = 1368 cd/klm UTE:

CIE: 99 100 100 100 100