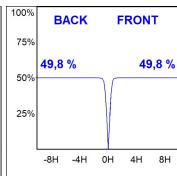

#### **PHOTOMETRIC DATA:**

K11SF1540WFWB3NBW  $\eta$  = 100% Imax = 1368 cd/klm UTE:

CIE: 99 100 100 100 100