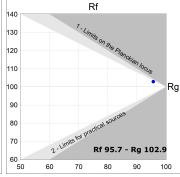

# **KOMBIC 100 SURFACE**

K11SF1

| 540WFWB3NBW - | KOMBIC 100 SF 1200 IP43 WBW WFL BK/WH |
|---------------|---------------------------------------|
|               | Description:                          |
|               |                                       |
|               |                                       |
|               |                                       |
|               |                                       |
|               | Finish: Matte black RAL 9011          |
|               |                                       |
|               |                                       |
|               |                                       |
|               | TECHNICAL SPECIFICATIONS:             |
|               |                                       |
|               | <b>R9</b> : 86                        |
|               |                                       |
|               |                                       |
|               |                                       |
|               |                                       |
|               |                                       |
|               | IP<br>43                              |
|               | EPD                                   |
|               |                                       |
|               |                                       |
|               | CUSTOM MADE OPTIONS:                  |
|               | (1-10V) (RAW) (PUSH) (TRIAC)          |