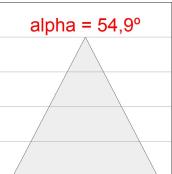

#### **PHOTOMETRIC DATA:**

K11SF1540WFWB3NBB  $\eta$  = 100% Imax = 1368 cd/klm UTE: