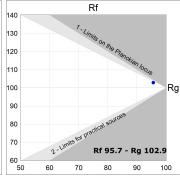

#### **PHOTOMETRIC DATA:**

K11SF1540WFWB3NBB  $\eta$  = 100% Imax = 1368 cd/klm UTE: