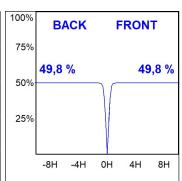

#### **PHOTOMETRIC DATA:**

K11SF1540WFWB3NBB  $\eta$  = 100% Imax = 1368 cd/klm UTE: