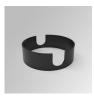

# **KOMBIC 100 SURFACE**

| K118    | EAE    | AONA  |      | DON  | DE |
|---------|--------|-------|------|------|----|
| N I I S | DE 134 | 4U VV | F VV | DOIN |    |

|         |                                         | <b>-</b> |
|---------|-----------------------------------------|----------|
| FWB3NBB | - KOMBIC 100 SF 1200 IP43 WBW WFL BK/BK |          |
|         | Description:                            |          |
|         |                                         |          |
|         |                                         |          |
|         |                                         |          |
|         |                                         |          |
|         | Finish: Matte black RAL 9011            |          |
|         |                                         |          |
|         | -                                       |          |
|         |                                         |          |
|         |                                         |          |
|         | TECHNICAL SPECIFICATIONS:               |          |
|         |                                         |          |
|         | <b>R9</b> : 86                          |          |
|         |                                         |          |
|         |                                         |          |
|         |                                         |          |
|         |                                         |          |
|         |                                         |          |
|         | IP<br>43                                |          |
|         | EDD                                     |          |
|         | EPD                                     |          |
|         |                                         |          |
|         | CUSTOM MADE ORTIONS.                    |          |
|         |                                         |          |

## KOMBIC 100 SF 1200 IP43 WBW WFL BK/BK