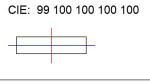

#### **PHOTOMETRIC DATA:**

K11SF1540WFWB3NBB  $\eta$  = 100% Imax = 1368 cd/klm UTE: