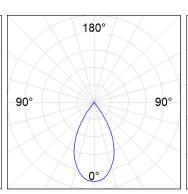

#### **PHOTOMETRIC DATA:**

K11SF1540WFWB3NBB  $\eta$  = 100% Imax = 1368 cd/klm UTE: