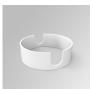

# **KOMBIC 100 SURFACE**

| K118    | EAE    | AONA  |      | DON  | DE |
|---------|--------|-------|------|------|----|
| N I I S | DE 134 | 4U VV | F VV | DOIN |    |

|         |                                         | <b>-</b> |
|---------|-----------------------------------------|----------|
| FWB3NBB | - KOMBIC 100 SF 1200 IP43 WBW WFL BK/BK |          |
|         | Description:                            |          |
|         |                                         |          |
|         |                                         |          |
|         |                                         |          |
|         |                                         |          |
|         | Finish: Matte black RAL 9011            |          |
|         |                                         |          |
|         | -                                       |          |
|         |                                         |          |
|         |                                         |          |
|         | TECHNICAL SPECIFICATIONS:               |          |
|         |                                         |          |
|         | <b>R9</b> : 86                          |          |
|         |                                         |          |
|         |                                         |          |
|         |                                         |          |
|         |                                         |          |
|         |                                         |          |
|         | IP<br>43                                |          |
|         | EDD                                     |          |
|         | EPD                                     |          |
|         |                                         |          |
|         | CUSTOM MADE ORTIONS.                    |          |
|         |                                         |          |

## KOMBIC 100 SF 1200 IP43 WBW WFL BK/BK