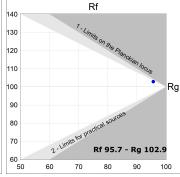

# **KOMBIC 100 SURFACE**

| K11SF15 | 40WFW | B3D | ΝW |
|---------|-------|-----|----|
|---------|-------|-----|----|

| Description:                 |      |    |  |
|------------------------------|------|----|--|
|                              |      |    |  |
|                              |      |    |  |
|                              |      |    |  |
|                              |      |    |  |
| Finish: Matte white RAL 9010 |      |    |  |
|                              |      |    |  |
|                              |      |    |  |
|                              |      |    |  |
|                              |      |    |  |
|                              |      |    |  |
| TECHNICAL SPECIFICATIONS:    |      |    |  |
| TECHNICAL SPECIFICATIONS:    |      |    |  |
| TECHNICAL SPECIFICATIONS:    | R9 : | 86 |  |
| TECHNICAL SPECIFICATIONS:    | R9 : | 86 |  |
| TECHNICAL SPECIFICATIONS:    | R9:  | 86 |  |
| TECHNICAL SPECIFICATIONS:    | R9:  | 86 |  |
| TECHNICAL SPECIFICATIONS:    | R9:  | 86 |  |
| TECHNICAL SPECIFICATIONS:    | R9:  | 86 |  |
| IP.                          | R9:  | 86 |  |
|                              | R9:  | 86 |  |
| IP<br>43                     | R9:  | 86 |  |
| IP.                          | R9:  | 86 |  |