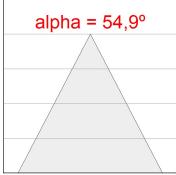

#### **PHOTOMETRIC DATA:**

K11SF1540WFWB3DWW  $\eta$  = 100% Imax = 1311 cd/klm

UTE: 1,00A

CIE: 95 98 99 100 100