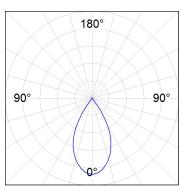

#### **PHOTOMETRIC DATA:**

K11SF1540WFWB3DWW  $\eta$  = 100% Imax = 1311 cd/klm

UTE: 1,00A

CIE: 95 98 99 100 100