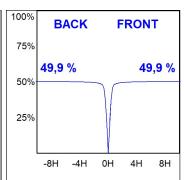

#### **PHOTOMETRIC DATA:**

K11SF1540WFWB3DWW  $\eta$  = 100% Imax = 1311 cd/klm

UTE: 1,00A

CIE: 95 98 99 100 100