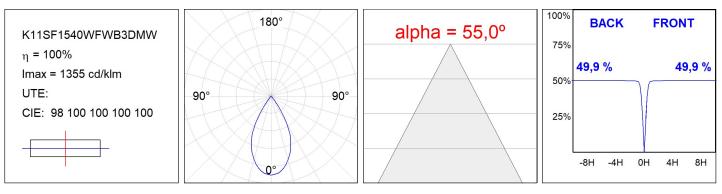

## **KOMBIC 100 SURFACE**

|                   |                                            | Worktitude for light |
|-------------------|--------------------------------------------|----------------------|
| K11SF1540WFWB3DMW | - KOMBIC 100 SF 1200 IP43 WBW WFL DA MA/WH |                      |
|                   | Description:                               |                      |
|                   |                                            |                      |
|                   |                                            |                      |
|                   |                                            |                      |
|                   |                                            |                      |
|                   | Finish: metalized polycarbonate mate       |                      |
|                   |                                            |                      |
|                   |                                            |                      |
|                   |                                            |                      |
|                   |                                            |                      |
|                   | TECHNICAL SPECIFICATIONS:                  |                      |
|                   | <b>R9</b> : 86                             |                      |
|                   |                                            |                      |
|                   |                                            |                      |
|                   |                                            |                      |
|                   |                                            |                      |
|                   |                                            |                      |
|                   | IP                                         |                      |
|                   | 43                                         |                      |
|                   | EPD                                        |                      |
|                   |                                            |                      |
|                   |                                            |                      |
|                   | CUSTOM MADE OPTIONS:                       |                      |
|                   |                                            |                      |
|                   |                                            |                      |
|                   |                                            |                      |

### **KOMBIC 100 SURFACE**

K11SF1540WFWB3DMW

KOMBIC 100 SF 1200 IP43 WBW WFL DA MA/WH

LAMP reserves the right to change the technical specifications of their products. These changes will allow the continual improvement of the products and will also ensure the conformity to current legal changes. Updated information is always available in our website www.lamp.es