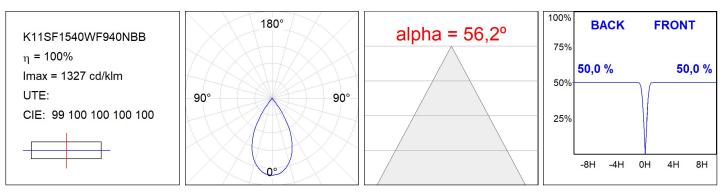

#### **TECHNICAL SPECIFICATIONS:**

| Light output: | 1.085 lm                 | ⁰К:           | 4000             |
|---------------|--------------------------|---------------|------------------|
| Plum:         | 13,7W                    | CRI :         | 90               |
| Efficacy:     | 79,2 lm/w                | R9 :          | 52               |
| UGR:          | <19                      | MacAdam:      | 3                |
| Туре:         | СОВ                      | Power Supply: | 220-240V 50/60Hz |
| LED Lifetime: | 50.000 L80 B10 (Ta=25⁰C) | Gear:         | Electronic       |
| Power:        | 12W                      |               |                  |

### Light output tolerance +/- 10%

### **PHOTOMETRIC DATA :**