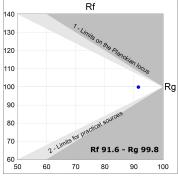

## **TECHNICAL SPECIFICATIONS:**

 Light output:
 1.044 lm
 °K:
 2700

 Plum:
 10W
 CRI:
 90

 Efficacy:
 104,4 lm/w
 R9:
 57

**UGR:** <19

**LED Lifetime:** >100.000h L90 B10 (Ta=25°C)

Power: 8,5W

Light output tolerance +/- 10%