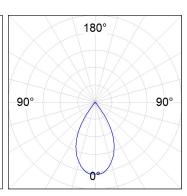

# **PHOTOMETRIC DATA:**

K11SF1540WF927DWW

 $\eta$  = 100%

Imax = 1239 cd/klm

UTE: 1,00A

CIE: 96 99 100 100 100