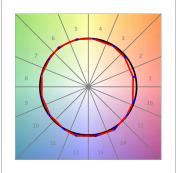

# **PHOTOMETRIC DATA:**

K11SF1540WF927DWW

 $\eta$  = 100%

Imax = 1239 cd/klm

UTE: 1,00A

CIE: 96 99 100 100 100