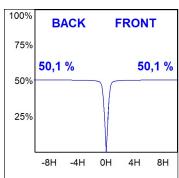

K11SF1540WF927DWW

| - | <b>KOMBIC</b> | 100 | SF · | 1500 | IP43 | 9VWW | WFL | DA | W/W |
|---|---------------|-----|------|------|------|------|-----|----|-----|
|---|---------------|-----|------|------|------|------|-----|----|-----|

Description:

Finish: Matte white RAL 9010

## **TECHNICAL SPECIFICATIONS:**

 Light output:
 1.044 lm
 °K:
 2700

 Plum:
 10W
 CRI:
 90

 Efficacy:
 104,4 lm/w
 R9:
 57

**UGR:** <19

**LED Lifetime:** >100.000h L90 B10 (Ta=25°C)

Power: 8,5W

Light output tolerance +/- 10%

IP 43

EPD

# **CUSTOM MADE OPTIONS:**























## **KOMBIC 100 SURFACE**



K11SF1540WF927DWW

# **KOMBIC 100 SF 1500 IP43 9VWW WFL DA W/W**

# **PHOTOMETRIC DATA:**

K11SF1540WF927DWW

 $\eta$  = 100%

Imax = 1239 cd/klm

UTE: 1,00A

CIE: 96 99 100 100 100

















## **KOMBIC 100 SURFACE**



ACCESORIES:

Suspension



Product code:

Description: K11SUADLATBK

KOMBIC 100 SF ADAPT. LATERAL CABLE BK



Product code:

K11SUADLATWH

Description:

KOMBIC 100 SF ADAPT. LATERAL CABLE WH