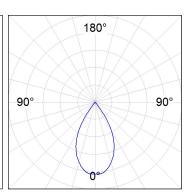

### **PHOTOMETRIC DATA:**

K11SF1540WF927DWB  $\eta$  = 100%

Imax = 1239 cd/klm

UTE: 1,00A

CIE: 96 99 100 100 100