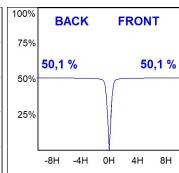

### **PHOTOMETRIC DATA:**

K11SF1540WF927DWB  $\eta$  = 100%

Imax = 1239 cd/klm

UTE: 1,00A

CIE: 96 99 100 100 100