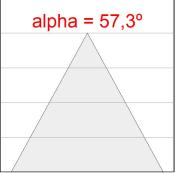

### **PHOTOMETRIC DATA:**

K11SF1540WF927DWB  $\eta$  = 100%

Imax = 1239 cd/klm

UTE: 1,00A

CIE: 96 99 100 100 100