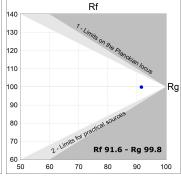

### **TECHNICAL SPECIFICATIONS:**

 Light output:
 1.044 lm
 °K:
 2700

 Plum:
 10W
 CRI:
 90

 Efficacy:
 104,4 lm/w
 R9:
 57

**UGR:** <19

**LED Lifetime:** >100.000h L90 B10 (Ta=25°C)

Power: 8,5W

Light output tolerance +/- 10%