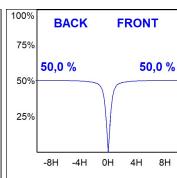

#### **PHOTOMETRIC DATA:**

K11SF1540OPWB4NWW  $_{\eta}$  = 100% Imax = 868 cd/klm UTE: 1,00B

CIE: 78 94 99 100 100