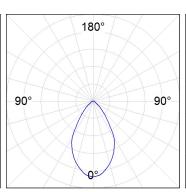

#### **PHOTOMETRIC DATA:**

K11SF1540OPWB4NWW  $_{\eta}$  = 100% Imax = 868 cd/klm UTE: 1,00B

CIE: 78 94 99 100 100