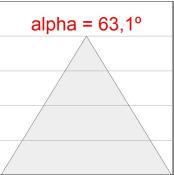

#### **PHOTOMETRIC DATA:**

K11SF1540OPWB4NWW  $_{\eta}$  = 100% Imax = 868 cd/klm UTE: 1,00B

CIE: 78 94 99 100 100