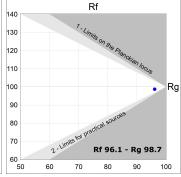

#### **PHOTOMETRIC DATA:**

K11SF1540OPWB4NWW  $_{\eta}$  = 100% Imax = 868 cd/klm UTE: 1,00B

CIE: 78 94 99 100 100