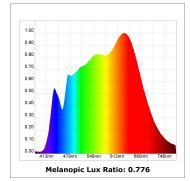

#### **PHOTOMETRIC DATA:**

K11SF1540OPWB4NWW  $_{\eta}$  = 100% Imax = 868 cd/klm UTE: 1,00B

CIE: 78 94 99 100 100