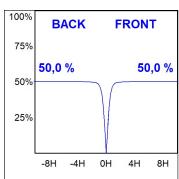

#### **PHOTOMETRIC DATA:**

K11SF1540OPWB4DMB  $\eta$  = 100% Imax = 969 cd/klm UTE: 1,00A

CIE: 85 99 100 100 100