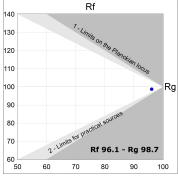

# **KOMBIC 100 SURFACE**

| K11          | SE4 | 15/10 |     | DVV/E | 34D | М    |
|--------------|-----|-------|-----|-------|-----|------|
| $\mathbf{r}$ | OF. | 1341  | JUE | VVC   | 34U | IVIC |

| 540OPWB4DMB - | KOMBIC 100 SF 1200 IP43 WBN OP DA MA/BK |
|---------------|-----------------------------------------|
|               | Description:                            |
|               |                                         |
|               |                                         |
|               |                                         |
|               |                                         |
|               | Finish: metalized polycarbonate mate    |
|               |                                         |
|               |                                         |
|               |                                         |
|               | TECHNICAL SPECIFICATIONS:               |
|               |                                         |
|               | <b>R9</b> : 88                          |
|               |                                         |
|               |                                         |
|               |                                         |
|               |                                         |
|               |                                         |
|               | IP 43                                   |
|               | FRD                                     |
|               | EPD                                     |
|               |                                         |
|               |                                         |
|               | CUSTOM MADE OPTIONS:                    |
|               | (1-10V) (**) (**) (**) (**) (**) (**)   |