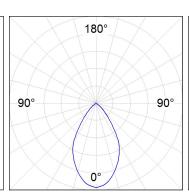

#### **PHOTOMETRIC DATA:**

K11SF1540OPWB4DMB  $\eta$  = 100% Imax = 969 cd/klm UTE: 1,00A

CIE: 85 99 100 100 100