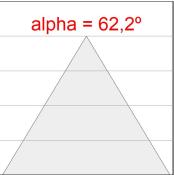

#### **PHOTOMETRIC DATA:**

K11SF1540OPWB4DMB  $\eta$  = 100% Imax = 969 cd/klm UTE: 1,00A

CIE: 85 99 100 100 100