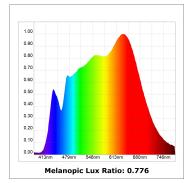

#### **PHOTOMETRIC DATA:**

K11SF1540OPWB4DMB  $\eta$  = 100% Imax = 969 cd/klm UTE: 1,00A

CIE: 85 99 100 100 100