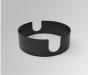

# **KOMBIC 100 SURFACE**

#### KOMBIC 100 SF 1200 IP43 WBW OP BR/WH

#### Description:

Suspended or ceiling mounting downlight model KOMBIC 100 SF by Lamp brand. Body made of white aluminum extrusion with reflector made of recycled polycarbonate R-PC FR WHITE TM non-brominated flame retardant additive. Flammability grade V0 according to UL94. Shiny metalized interior reflector and optical film. Heatsink made of die-cast aluminium. COB LED, colour temperature Wellbeing de 3000K con CRI95 and Ra greater than 50. Luminaire with electronic wiring included. Insolation Class I. Lifetime: 50.000 L80 B10. With IP43 degree of protection. Group 0 photobiological safety. Environmental Product Declaration - EPD®available, according to UNE-EN ISO 9001:2015 and UNE-EN ISO 14001:2015.

Finish: BRILLIANT METALLIC POLYCARBONATE

Weight: 498 g

Installation: Surface