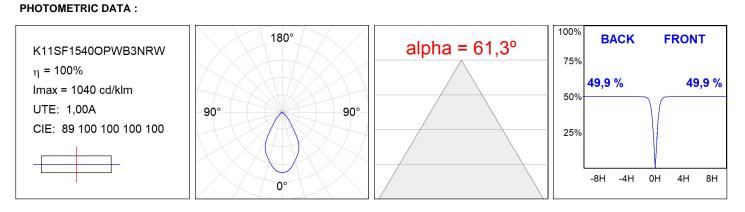

### **TECHNICAL SPECIFICATIONS:**

| Light output: | 971 lm               | ⁰К:           | 3000             |
|---------------|----------------------|---------------|------------------|
| Plum:         | 13,9W                | CRI :         | 95               |
| Efficacy:     | 69,8 lm/w            | R9 :          | 99               |
| Туре:         | СОВ                  | MacAdam:      | 3                |
| LED Lifetime: | 60.000 L80 (Ta=25°C) | Power Supply: | 220-240V 50/60Hz |
| Power:        | 11,8W                | Gear:         | Electronic       |

## Light output tolerance +/- 10%