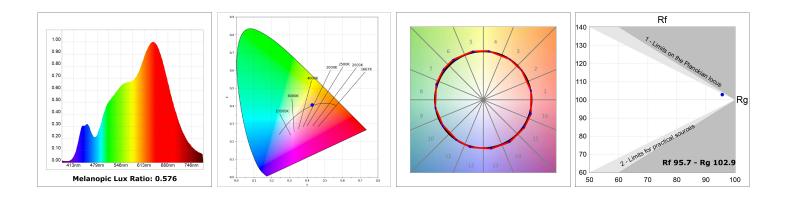

### **TECHNICAL SPECIFICATIONS:**

| Light output: | 971 lm               | ⁰К:           | 3000             |
|---------------|----------------------|---------------|------------------|
| Plum:         | 13,9W                | CRI :         | 95               |
| Efficacy:     | 69,8 lm/w            | R9 :          | 99               |
| Туре:         | СОВ                  | MacAdam:      | 3                |
| LED Lifetime: | 60.000 L80 (Ta=25°C) | Power Supply: | 220-240V 50/60Hz |
| Power:        | 11,8W                | Gear:         | Electronic       |