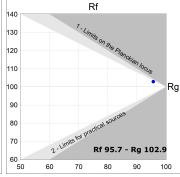

# **PHOTOMETRIC DATA:**

K11SF1540OPWB3NRB  $\eta$  = 100% lmax = 1040 cd/klm

UTE: 1,00A

CIE: 89 100 100 100 100