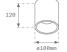

## **TECHNICAL SPECIFICATIONS:**

Light output: 971 lm °K: 3000 Plum: 13,9W CRI: 95 Efficacy: 69,8 lm/w R9: 99 Type: СОВ MacAdam: 3

LED Lifetime: 60.000 L80 (Ta=25°C) Power Supply: 220-240V 50/60Hz

Gear: Power: 11,8W Electronic

# Light output tolerance +/- 10%