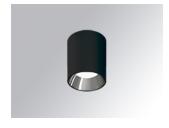

## **KOMBIC 100 SURFACE**

## K11SF1540OPWB3NRB

## KOMBIC 100 SF 1200 IP43 WBW OP BR/BK

## Description:

Suspended or ceiling mounting downlight model KOMBIC 100 SF by Lamp brand. Body made of black aluminum extrusion with reflector made of recycled polycarbonate R-PC FR WHITE TM non-brominated flame retardant additive. Flammability grade V0 according to UL94. Shiny metalized interior reflector and optical film. Heatsink made of die-cast aluminium. COB LED, colour temperature Wellbeing de 3000K con CRI95 and Ra greater than 50. Luminaire with electronic wiring included. Insolation Class I. Lifetime: 50.000 L80 B10. With IP43 degree of protection. Group 0 photobiological safety. Environmental Product Declaration - EPD®available, according to UNE-EN ISO 9001:2015 and UNE-EN ISO 14001:2015.

BRILLIANT METALLIC POLYCARBONATE Finish:

Weight: 498 g

Installation: Surface