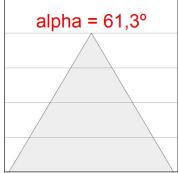

# **PHOTOMETRIC DATA:**

K11SF1540OPWB3NRB  $\eta$  = 100% lmax = 1040 cd/klm

UTE: 1,00A

CIE: 89 100 100 100 100