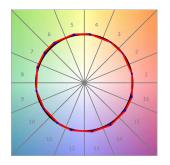

## **TECHNICAL SPECIFICATIONS:**

Light output: 971 lm °K: 3000 Plum: 13,9W CRI: 95 Efficacy: 69,8 lm/w R9: 99 Type: СОВ MacAdam: 3

LED Lifetime: 60.000 L80 (Ta=25°C) Power Supply: 220-240V 50/60Hz

Gear: Power: 11,8W Electronic

# Light output tolerance +/- 10%