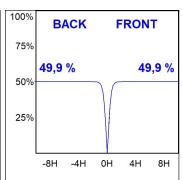

# **PHOTOMETRIC DATA:**

K11SF1540OPWB3NRB  $\eta$  = 100% lmax = 1040 cd/klm

UTE: 1,00A

CIE: 89 100 100 100 100