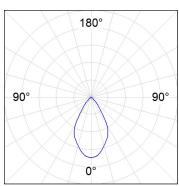

# **PHOTOMETRIC DATA:**

K11SF1540OPWB3NRB  $\eta$  = 100% lmax = 1040 cd/klm

UTE: 1,00A

CIE: 89 100 100 100 100