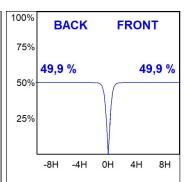

#### **PHOTOMETRIC DATA:**

K11SF1540OPWB3DRW  $\eta$  = 100%

lmax = 1040 cd/klm

UTE: 1,00A

CIE: 89 100 100 100 100