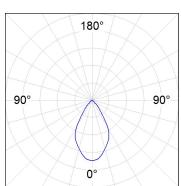

#### **PHOTOMETRIC DATA:**

K11SF1540OPWB3DRW  $\eta$  = 100%

lmax = 1040 cd/klm

UTE: 1,00A

CIE: 89 100 100 100 100