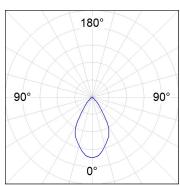

### **PHOTOMETRIC DATA:**

K11SF1540OPWB3DRB  $\eta$  = 100%

lmax = 1040 cd/klm

UTE: 1,00A

CIE: 89 100 100 100 100