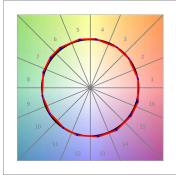

### **PHOTOMETRIC DATA:**

K11SF1540OPWB3DRB  $\eta$  = 100%

lmax = 1040 cd/klm

UTE: 1,00A

CIE: 89 100 100 100 100