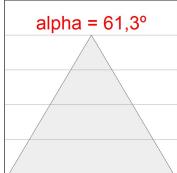

### **PHOTOMETRIC DATA:**

K11SF1540OPWB3DRB  $\eta$  = 100%

lmax = 1040 cd/klm

UTE: 1,00A

CIE: 89 100 100 100 100