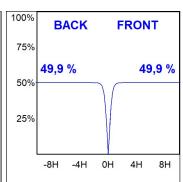

### **PHOTOMETRIC DATA:**

K11SF1540OPWB3DRB  $\eta$  = 100%

lmax = 1040 cd/klm

UTE: 1,00A

CIE: 89 100 100 100 100