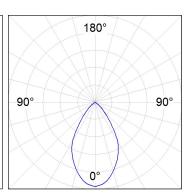

## **PHOTOMETRIC DATA:**

K11SF1540OPWB3DMB  $\eta$  = 100% Imax = 969 cd/klm UTE: 1,00A

CIE: 85 99 100 100 100