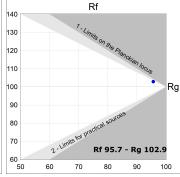

# **KOMBIC 100 SURFACE**

| K11SF | 1540OPV | <b>NB3DME</b> |
|-------|---------|---------------|
|-------|---------|---------------|

| WB3DMB | - KOMBIC 100 SF 1200 IP43 WBW OP DA MA/BK |
|--------|-------------------------------------------|
|        | Description:                              |
|        |                                           |
|        |                                           |
|        |                                           |
|        |                                           |
|        | Finish: metalized polycarbonate mate      |
|        |                                           |
|        |                                           |
|        |                                           |
|        |                                           |
|        | TECHNICAL SPECIFICATIONS:                 |
|        |                                           |
|        | <b>R9</b> : 84                            |
|        |                                           |
|        |                                           |
|        |                                           |
|        |                                           |
|        |                                           |
|        | IP 43                                     |
|        | EDD.                                      |
|        | EPD                                       |
|        |                                           |
|        |                                           |