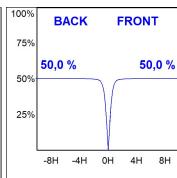

## **PHOTOMETRIC DATA:**

K11SF1540OPWB3DMB  $\eta$  = 100% Imax = 969 cd/klm UTE: 1,00A

CIE: 85 99 100 100 100