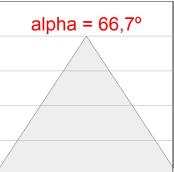

## **PHOTOMETRIC DATA:**

K11SF2040OP830NWB  $\eta$  = 100% lmax = 787 cd/klmUTE: 1,00B

CIE: 76 93 99 100 100