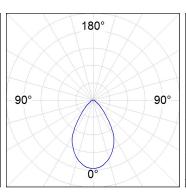

## **PHOTOMETRIC DATA:**

K11SF2040OP830NWB  $\eta$  = 100% lmax = 787 cd/klmUTE: 1,00B

CIE: 76 93 99 100 100