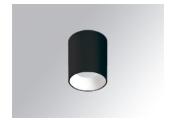

## Description:

Suspended or ceiling mounting downlight model KOMBIC 100 SF by Lamp brand. Body made of black aluminum extrusion with reflector made of recycled polycarbonate R-PC FR WHITE TM non-brominated flame retardant additive. Flammability grade V0 according to UL94. White interior reflector and optical film. Heatsink made of diecast aluminium. COB LED, colour temperature 4000K with CRI90. Luminaire with electronic wiring included. Insolation Class I. Lifetime: 50.000 L80 B10. With IP43 degree of protection. Group 0 photobiological safety. Environmental Product Declaration - EPD®available, according to UNE-EN ISO 9001:2015 and UNE-EN ISO 14001:2015.

Finish: Matte white RAL 9010

Weight: 498 g

Installation: Surface