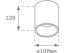

Finish: Matte white RAL 9010

Weight: 498 g

Installation: Surface

## **TECHNICAL SPECIFICATIONS:**

Light output: 1.330 lm °K: 4000 Plum: 13,7W CRI: 90 Efficacy: 97,1 lm/w 66 R9: Type: СОВ MacAdam: 3

**LED Lifetime:** 50.000 L80 B10 (Ta=25°C) **Power Supply:** 220-240V 50/60Hz