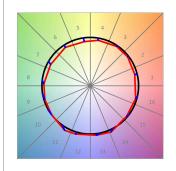

## **PHOTOMETRIC DATA:**

K11SF2040OP830NWB  $\eta$  = 100% lmax = 787 cd/klmUTE: 1,00B

CIE: 76 93 99 100 100