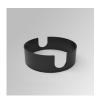

## **KOMBIC 100 SURFACE**

## Description:

Suspended or ceiling mounting downlight model KOMBIC 100 SF by Lamp brand. Body made of black aluminum extrusion with reflector made of recycled polycarbonate R-PC FR WHITE TM non-brominated flame retardant additive. Flammability grade V0 according to UL94. White interior reflector and optical film. Heatsink made of diecast aluminium. COB LED, colour temperature 4000K with CRI90. Luminaire with electronic wiring included. Insolation Class I. Lifetime: 50.000 L80 B10. With IP43 degree of protection. Group 0 photobiological safety. Environmental Product Declaration - EPD®available, according to UNE-EN ISO 9001:2015 and UNE-EN ISO 14001:2015.

Finish: Matte white RAL 9010

Weight: 498 g

Installation: Surface