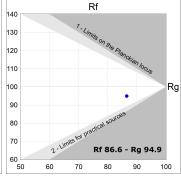

## **TECHNICAL SPECIFICATIONS:**

Light output: 1.330 lm °K: 4000 Plum: 13,7W CRI: 90 Efficacy: 97,1 lm/w 66 R9: Type: СОВ MacAdam: 3

**LED Lifetime:** 50.000 L80 B10 (Ta=25°C) **Power Supply:** 220-240V 50/60Hz