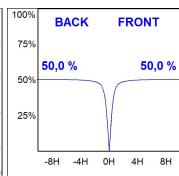

## **PHOTOMETRIC DATA:**

K11SF2040OP830NWB  $\eta$  = 100% lmax = 787 cd/klmUTE: 1,00B

CIE: 76 93 99 100 100