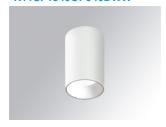

## **KOMBIC 100 SURFACE**

## K11SF1540OP940DWW

## **KOMBIC 100 SF 1500 IP43 9NW OP DA WH/W**

## Description:

Suspended or ceiling mounting downlight model KOMBIC 100 SF by Lamp brand. Body made of white aluminum extrusion with reflector made of recycled polycarbonate R-PC FR WHITE TM non-brominated flame retardant additive. Flammability grade V0 according to UL94. White interior reflector and optical film. Heatsink made of diecast aluminium. COB LED, colour temperature 4000K with CRI90. Luminaire with electronic wiring Dali included. Insolation Class I. Lifetime: 50.000 L80 B10. With IP43 degree of protection. Group 0 photobiological safety. Environmental Product Declaration - EPD®available, according to UNE-EN ISO 9001:2015 and UNE-EN ISO 14001:2015.

Finish: Matte white RAL 9010

Weight: 720 g

Installation: Surface