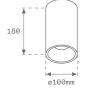

Finish: Matte white RAL 9010

Weight: 720 g

Installation: Surface

## **TECHNICAL SPECIFICATIONS:**

Light output: 1.330 lm °K: 4000 Plum: 13,7W CRI: 90 Efficacy: 97,1 lm/w 66 R9: Type: СОВ MacAdam: 3

LED Lifetime: 50.000 L80 B10 (Ta=25°C) Power Supply: 220-240V 50/60Hz Gear: Power: 12W Adjustable DALI