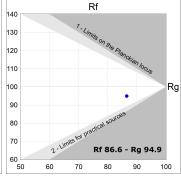

## **TECHNICAL SPECIFICATIONS:**

Light output: 1.330 lm °K: 4000 Plum: 13,7W CRI: 90 Efficacy: 97,1 lm/w 66 R9: Type: СОВ MacAdam: 3

LED Lifetime: 50.000 L80 B10 (Ta=25°C) Power Supply: 220-240V 50/60Hz Gear: Power: 12W Adjustable DALI