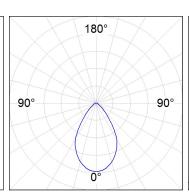

## **PHOTOMETRIC DATA:**

 $\label{eq:continuous} \text{K11SF1540OP940DWW}$   $\eta = 100\%$  Imax = 787 cd/klm UTE: 1,00B

CIE: 76 93 99 100 100