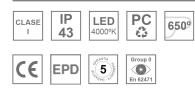

#### **Description:**

Suspended or ceiling mounting downlight model KOMBIC 100 SF 1500 IP40 9NW OP DA WH/BK. LAMP brand. Body made of black aluminum extrusion with white polycarbonate reflector and optical film. Injected aluminum heat sink. Model for COB LED, with 3000K temperatur, CRI90 and control DALI gear included. IP43 protection rating. Insulation class I. Environmental Product Declaration - EPD®available, according to UNE-EN ISO 9001:2015 and UNE-EN ISO 14001:2015.

## **TECHNICAL SPECIFICATIONS:**

| Light output: | 1.330 lm                 | ⁰К:           | 4000             |
|---------------|--------------------------|---------------|------------------|
| Plum:         | 13,7W                    | CRI :         | 90               |
| Efficacy:     | 97,1 lm/w                | R9 :          | 66               |
| Туре:         | СОВ                      | MacAdam:      | 3                |
| LED Lifetime: | 50.000 L80 B10 (Ta=25°C) | Power Supply: | 220-240V 50/60Hz |
| Power:        | 12W                      | Gear:         | Adjustable DALI  |