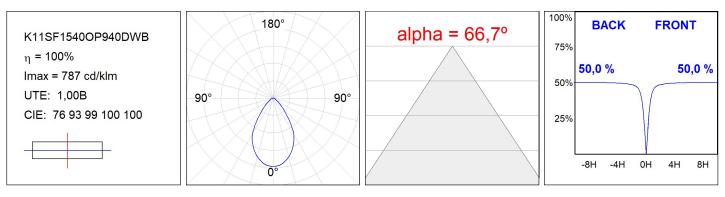

## **TECHNICAL SPECIFICATIONS:**

| Light output: | 1.330 lm                 | ⁰К:           | 4000             |
|---------------|--------------------------|---------------|------------------|
| Plum:         | 13,7W                    | CRI :         | 90               |
| Efficacy:     | 97,1 lm/w                | R9 :          | 66               |
| Туре:         | СОВ                      | MacAdam:      | 3                |
| LED Lifetime: | 50.000 L80 B10 (Ta=25°C) | Power Supply: | 220-240V 50/60Hz |
| Power:        | 12W                      | Gear:         | Adjustable DALI  |

### Light output tolerance +/- 10%

### **PHOTOMETRIC DATA :**

LAMP reserves the right to change the technical specifications of their products. These changes will allow the continual improvement of the products and will also ensure the conformity to current legal changes. Updated information is always available in our website www.lamp.es