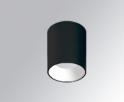

#### **Description:**

Suspended or ceiling mounting downlight model KOMBIC 100 SF 1500 IP40 9NW OP DA WH/BK. LAMP brand. Body made of black aluminum extrusion with white polycarbonate reflector and optical film. Injected aluminum heat sink. Model for COB LED, with 3000K temperatur, CRI90 and control DALI gear included. IP43 protection rating. Insulation class I. Environmental Product Declaration - EPD®available, according to UNE-EN ISO 9001:2015 and UNE-EN ISO 14001:2015.

Finish: Matte white RAL 9010

Weight: 498 g

Installation: Surface