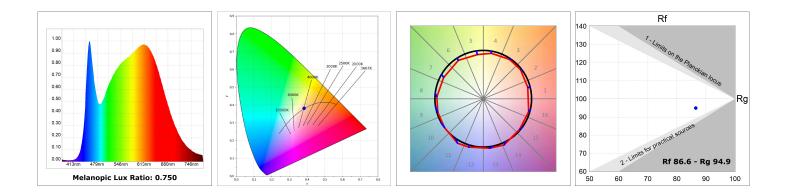

## **TECHNICAL SPECIFICATIONS:**

| Light output: | 1.330 lm                 | ⁰К:           | 4000             |
|---------------|--------------------------|---------------|------------------|
| Plum:         | 13,7W                    | CRI :         | 90               |
| Efficacy:     | 97,1 lm/w                | R9 :          | 66               |
| Туре:         | СОВ                      | MacAdam:      | 3                |
| LED Lifetime: | 50.000 L80 B10 (Ta=25°C) | Power Supply: | 220-240V 50/60Hz |
| Power:        | 12W                      | Gear:         | Adjustable DALI  |