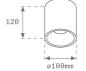

Finish: Matte white RAL 9010

Weight: 498 g

Installation: Surface

## **TECHNICAL SPECIFICATIONS:**

| Light output: | 1.330 lm                 | ⁰К:           | 4000             |
|---------------|--------------------------|---------------|------------------|
| Plum:         | 13,7W                    | CRI :         | 90               |
| Efficacy:     | 97,1 lm/w                | R9 :          | 66               |
| Туре:         | СОВ                      | MacAdam:      | 3                |
| LED Lifetime: | 50.000 L80 B10 (Ta=25°C) | Power Supply: | 220-240V 50/60Hz |
| Power:        | 12W                      | Gear:         | Adjustable DALI  |