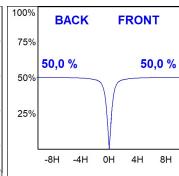

## **PHOTOMETRIC DATA:**

K11SF1540OP930NWW  $\eta$  = 100% lmax = 787 cd/klmUTE: 1,00B

CIE: 76 93 99 100 100