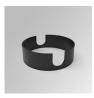

## **KOMBIC 100 SURFACE**

## K11SF1540OP930NWW

## KOMBIC 100 SF 1500 IP43 9WW OP WH/WH

## Description:

Suspended or ceiling mounting downlight model KOMBIC 100 SF by Lamp brand. Body made of white aluminum extrusion with reflector made of recycled polycarbonate R-PC FR WHITE TM non-brominated flame retardant additive. Flammability grade V0 according to UL94. White interior reflector and optical film. Heatsink made of discast aluminium. COB LED, colour temperature 3000K with CRI90. Luminaire with electronic wiring included. Insolation Class I. Lifetime: 50.000 L80 B10. With IP43 degree of protection. Group 0 photobiological safety. Environmental Product Declaration - EPD®available, according to UNE-EN ISO 9001:2015 and UNE-EN ISO 14001:2015.

Finish: Matte white RAL 9010

Weight: 498 g

Installation: Surface