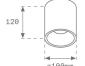

Finish: Matte white RAL 9010

Weight: 498 g

Installation: Surface

## **TECHNICAL SPECIFICATIONS:**

Light output: 1.224 lm °K: 3000 Plum: 13,7W CRI: 90 Efficacy: 89,3 lm/w R9: 68 Type: СОВ MacAdam: 3

**LED Lifetime:** 50.000 L80 B10 (Ta=25°C) **Power Supply:** 220-240V 50/60Hz