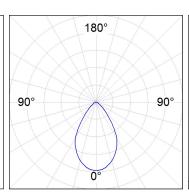

## **PHOTOMETRIC DATA:**

K11SF1540OP930NWW  $\eta$  = 100% lmax = 787 cd/klmUTE: 1,00B

CIE: 76 93 99 100 100