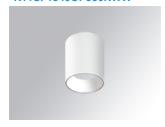

## **KOMBIC 100 SURFACE**

## K11SF1540OP930NWW

## KOMBIC 100 SF 1500 IP43 9WW OP WH/WH

## Description:

Suspended or ceiling mounting downlight model KOMBIC 100 SF by Lamp brand. Body made of white aluminum extrusion with reflector made of recycled polycarbonate R-PC FR WHITE TM non-brominated flame retardant additive. Flammability grade V0 according to UL94. White interior reflector and optical film. Heatsink made of discast aluminium. COB LED, colour temperature 3000K with CRI90. Luminaire with electronic wiring included. Insolation Class I. Lifetime: 50.000 L80 B10. With IP43 degree of protection. Group 0 photobiological safety. Environmental Product Declaration - EPD®available, according to UNE-EN ISO 9001:2015 and UNE-EN ISO 14001:2015.

Finish: Matte white RAL 9010

Weight: 498 g

Installation: Surface