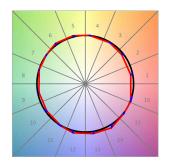

## **PHOTOMETRIC DATA:**

K11SF1540OP930NWW  $\eta$  = 100% lmax = 787 cd/klmUTE: 1,00B

CIE: 76 93 99 100 100