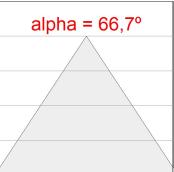

## **PHOTOMETRIC DATA:**

K11SF1540OP930NWW  $\eta$  = 100% lmax = 787 cd/klmUTE: 1,00B

CIE: 76 93 99 100 100