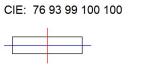

# **PHOTOMETRIC DATA:**

K11SF1540OP930DWW  $\eta$  = 100% lmax = 787 cd/klmUTE: 1,00B