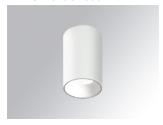

## **KOMBIC 100 SURFACE**

## K11SF1540OP930DWW

## **KOMBIC 100 SF 1500 IP43 9WW OP DA WH/WH**

## Description:

Suspended or ceiling mounting downlight model KOMBIC 100 SF by Lamp brand. Body made of white aluminum extrusion with reflector made of recycled polycarbonate R-PC FR WHITE TM non-brominated flame retardant additive. Flammability grade V0 according to UL94. White interior reflector and optical film. Heatsink made of diecast aluminium. COB LED, colour temperature 3000K with CRI90. Luminaire with electronic wiring Dali included. Insolation Class I. Lifetime: 50.000 L80 B10. With IP43 degree of protection. Group 0 photobiological safety. Environmental Product Declaration - EPD®available, according to UNE-EN ISO 9001:2015 and UNE-EN ISO 14001:2015.

Finish: Matte white RAL 9010

Weight: 720 g

Installation: Surface