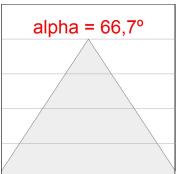

# **PHOTOMETRIC DATA:**

K11SF1540OP930DWW  $\eta$  = 100% lmax = 787 cd/klmUTE: 1,00B