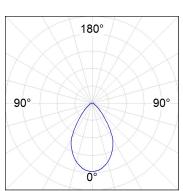

# **PHOTOMETRIC DATA:**

K11SF1540OP930DWW  $\eta$  = 100% lmax = 787 cd/klmUTE: 1,00B