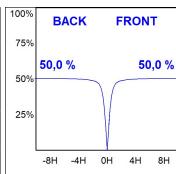

# **PHOTOMETRIC DATA:**

K11SF1540OP930DWW  $\eta$  = 100% lmax = 787 cd/klmUTE: 1,00B