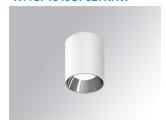

# **KOMBIC 100 SURFACE**

# K11SF1540OP927NRW

# **KOMBIC 100 SF 1500 IP43 9VWW OP BR/WH**

# Description:

Suspended or ceiling mounting downlight model KOMBIC 100 SF by Lamp brand. Body made of white aluminum extrusion with reflector made of recycled polycarbonate R-PC FR WHITE TM non-brominated flame retardant additive. Flammability grade V0 according to UL94. Shiny metalized interior reflector and optical film. Heatsink made of die-cast aluminium. COB LED, colour temperature 2700K, CRI90 and Ra greater than 50. Luminaire with electronic wiring included. Insolation Class I. Lifetime: 50.000 L80 B10. With IP43 degree of protection. Group 0 photobiological safety. Environmental Product Declaration - EPD®available, according to UNE-EN ISO 9001:2015 and UNE-EN ISO 14001:2015.

Finish: BRILLIANT METALLIC POLYCARBONATE

Weight: 498 g

Installation: Surface