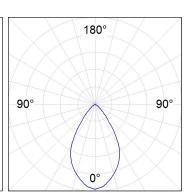

# **PHOTOMETRIC DATA:**

K11SF1540OP927NRW  $\eta$  = 100% lmax = 974 cd/klmUTE: 1,00A

CIE: 88 100 100 100 100