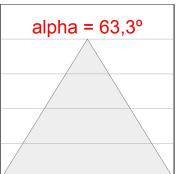

# **PHOTOMETRIC DATA:**

K11SF1540OP927NRW  $\eta$  = 100% lmax = 974 cd/klmUTE: 1,00A

CIE: 88 100 100 100 100