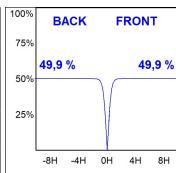

# **PHOTOMETRIC DATA:**

K11SF1540OP927NRW  $\eta$  = 100% lmax = 974 cd/klmUTE: 1,00A

CIE: 88 100 100 100 100