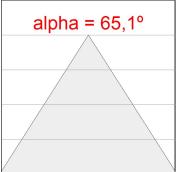

# **PHOTOMETRIC DATA:**

K11SF1540OP927NMW  $\eta$  = 100% Imax = 893 cd/klm UTE: 1,00A

CIE: 84 99 100 100 100