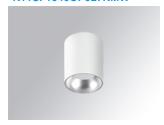

## **KOMBIC 100 SURFACE**

## K11SF1540OP927NMW

## **KOMBIC 100 SF 1500 IP43 9VWW OP MA/WH**

## Description:

Suspended or ceiling mounting downlight model KOMBIC 100 SF by Lamp brand. Body made of white aluminum extrusion with reflector made of recycled polycarbonate R-PC FR WHITE TM non-brominated flame retardant additive. Flammability grade V0 according to UL94. Matte metallic interior reflector and optical film. Heatsink made of die-cast aluminium. COB LED, colour temperature 2700K with CRI90. Luminaire with electronic wiring included. Insolation Class I. Lifetime: 50.000 L80 B10. With IP43 degree of protection. Group 0 photobiological safety. Environmental Product Declaration - EPD®available, according to UNE-EN ISO 9001:2015 and UNE-EN ISO 14001:2015.