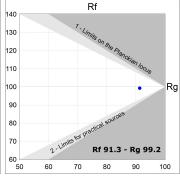

## **TECHNICAL SPECIFICATIONS:**

Light output: 1.135 lm °K: 2700 Plum: 13,7W CRI: 90 Efficacy: 82,9 lm/w R9: 62 Type: СОВ MacAdam: 3

LED Lifetime: 50.000 L80 B10 (Ta=25°C) Power Supply: 220-240V 50/60Hz