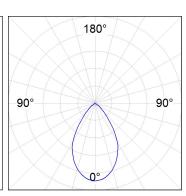

# **PHOTOMETRIC DATA:**

K11SF1540OP927NMW  $\eta$  = 100% Imax = 893 cd/klm UTE: 1,00A

CIE: 84 99 100 100 100