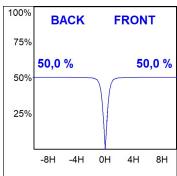

# **PHOTOMETRIC DATA:**

K11SF1540OP927NMW  $\eta$  = 100% Imax = 893 cd/klm UTE: 1,00A

CIE: 84 99 100 100 100