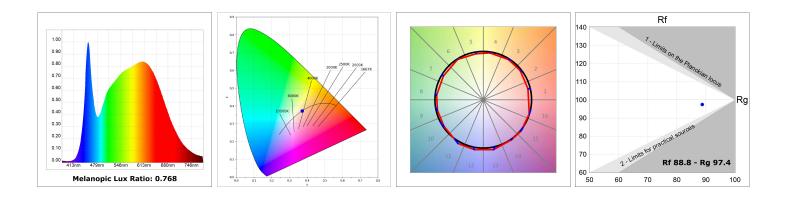

### **TECHNICAL SPECIFICATIONS:**

| Light output: | 1.406 lm                 | ⁰K :          | 4000             |
|---------------|--------------------------|---------------|------------------|
| Plum:         | 14,1W                    | CRI :         | 90               |
| Efficacy:     | 99,7 lm/w                | R9:           | 65               |
| Туре:         | СОВ                      | MacAdam:      | 3                |
| LED Lifetime: | 50.000 L80 B10 (Ta=25ºC) | Power Supply: | 220-240V 50/60Hz |
| Power:        | 13W                      | Gear:         | Electronic       |

Light output tolerance +/- 10%