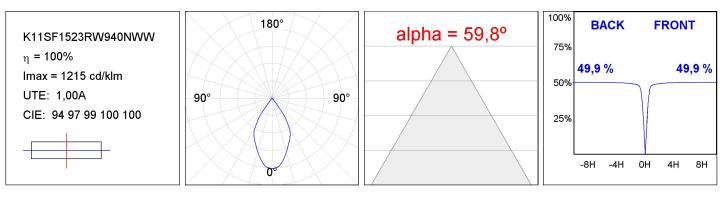

### **PHOTOMETRIC DATA :**

### K11SF1523RW940NWW

## **KOMBIC 100 SURFACE**

K11SF1523RW940NWW

KOMBIC 100 SF 1500 IP23 9NW RF WFL WH/WH