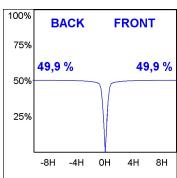

## **PHOTOMETRIC DATA:**

K11SF1523RW940NWB  $\eta$  = 100%

lmax = 1215 cd/klm

UTE: 1,00A

CIE: 94 97 99 100 100