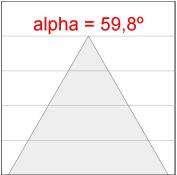

## **PHOTOMETRIC DATA:**

K11SF1523RW940NWB  $\eta$  = 100%

lmax = 1215 cd/klm

UTE: 1,00A

CIE: 94 97 99 100 100