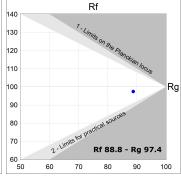

# **KOMBIC 100 SURFACE**



K11SF1523RW940NWB

KOMBIC 100 SF 1500 IP23 9NW RF WFL WH/BK

Description:

Finish: Matte white RAL 9010

Weight: 502 g

Installation: Surface

# **TECHNICAL SPECIFICATIONS:**

Light output: 1.406 lm °K: 4000 Plum: 14,1W CRI: 90 Efficacy: 99,7 lm/w R9: 65 Type: СОВ MacAdam: 3

LED Lifetime: 50.000 L80 B10 (Ta=25°C) Power Supply: 220-240V 50/60Hz

Power: 13W Gear: Electronic

Light output tolerance +/- 10%

**EPD** 

# **KOMBIC 100 SURFACE**



K11SF1523RW940NWB

# KOMBIC 100 SF 1500 IP23 9NW RF WFL WH/BK

## **PHOTOMETRIC DATA:**

K11SF1523RW940NWB  $\eta$  = 100%

lmax = 1215 cd/klm

UTE: 1,00A

CIE: 94 97 99 100 100

















# **KOMBIC 100 SURFACE**



ACCESORIES:

Suspension



Product code:

K11SUADLATBK

Description: Product code:

KOMBIC 100 SF ADAPT. LATERAL CABLE BK

**Product code:**K11SUADLATWH

Description:

KOMBIC 100 SF ADAPT. LATERAL CABLE WH