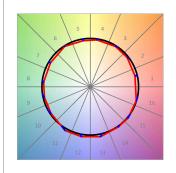

## **PHOTOMETRIC DATA:**

K11SF1523RW940NWB  $\eta$  = 100%

lmax = 1215 cd/klm

UTE: 1,00A

CIE: 94 97 99 100 100