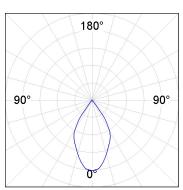

## **PHOTOMETRIC DATA:**

K11SF1523RW940NWB  $\eta$  = 100%

lmax = 1215 cd/klm

UTE: 1,00A

CIE: 94 97 99 100 100