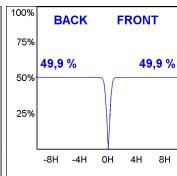

#### **PHOTOMETRIC DATA:**

K11SF1523RW940NBW  $\eta = 100\%$ Imax = 1293 cd/klm UTE:

CIE: 99 100 100 100 100