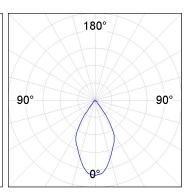

#### **PHOTOMETRIC DATA:**

K11SF1523RW940NBW  $\eta = 100\%$ Imax = 1293 cd/klm UTE:

CIE: 99 100 100 100 100