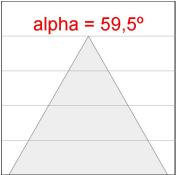

#### **PHOTOMETRIC DATA:**

K11SF1523RW940NBW  $\eta = 100\%$ Imax = 1293 cd/klm UTE:

CIE: 99 100 100 100 100