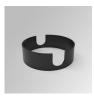

## **KOMBIC 100 SURFACE**

K11SF1523RW940NBW

KOMBIC 100 SF 1500 IP23 9NW RF WFL BK/WH Description: Matte black RAL 9011 Finish: Weight: 502 g Installation: Surface **TECHNICAL SPECIFICATIONS:** 

Light output: 1.299 lm °K: 4000 Plum: 14,1W CRI: 90 Efficacy: 92,1 lm/w R9: 65 UGR: <19 MacAdam: 3

## **KOMBIC 100 SURFACE**

K11SF1523RW940NBW

## KOMBIC 100 SF 1500 IP23 9NW RF WFL BK/WH