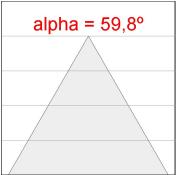

### **PHOTOMETRIC DATA:**

K11SF1523RW940DWB  $\eta$  = 100%

lmax = 1215 cd/klm

UTE: 1,00A

CIE: 94 97 99 100 100