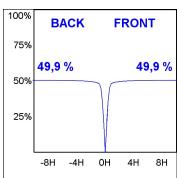

### **PHOTOMETRIC DATA:**

K11SF1523RW940DWB  $\eta$  = 100%

lmax = 1215 cd/klm

UTE: 1,00A

CIE: 94 97 99 100 100