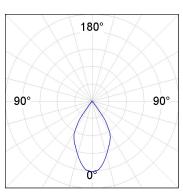

### **PHOTOMETRIC DATA:**

K11SF1523RW940DWB  $\eta$  = 100%

lmax = 1215 cd/klm

UTE: 1,00A

CIE: 94 97 99 100 100