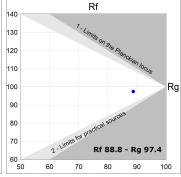

### **PHOTOMETRIC DATA:**

K11SF1523RW940DWB  $\eta$  = 100%

lmax = 1215 cd/klm

UTE: 1,00A

CIE: 94 97 99 100 100