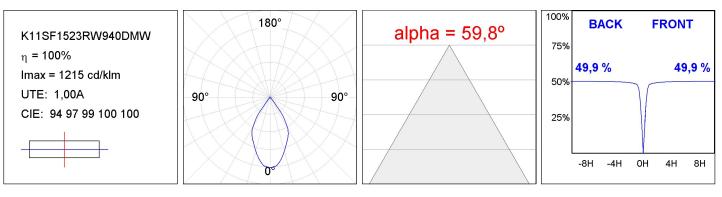

#### **TECHNICAL SPECIFICATIONS:**

| Light output: | 1.406 lm                 | ⁰К:           | 4000             |
|---------------|--------------------------|---------------|------------------|
| Plum:         | 13,9W                    | CRI :         | 90               |
| Efficacy:     | 101,1 lm/w               | R9 :          | 65               |
| Туре:         | СОВ                      | MacAdam:      | 3                |
| LED Lifetime: | 50.000 L80 B10 (Ta=25ºC) | Power Supply: | 220-240V 50/60Hz |
| Power:        | 13W                      | Gear:         | Adjustable DALI  |