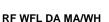

### **PHOTOMETRIC DATA :**

Worktitude for light

#### **TECHNICAL SPECIFICATIONS:**

| Light output: | 1.406 lm                 | ⁰К:           | 4000             |
|---------------|--------------------------|---------------|------------------|
| Plum:         | 13,9W                    | CRI :         | 90               |
| Efficacy:     | 101,1 lm/w               | R9 :          | 65               |
| Туре:         | СОВ                      | MacAdam:      | 3                |
| LED Lifetime: | 50.000 L80 B10 (Ta=25ºC) | Power Supply: | 220-240V 50/60Hz |
| Power:        | 13W                      | Gear:         | Adjustable DALI  |