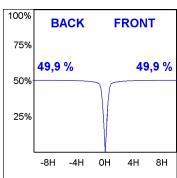

### **PHOTOMETRIC DATA:**

K11SF1523RW940DMB  $\eta$  = 100%

lmax = 1215 cd/klm

UTE: 1,00A

CIE: 94 97 99 100 100