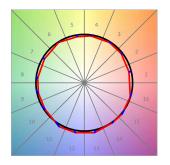

# **TECHNICAL SPECIFICATIONS:**

Light output: 1.406 lm °K: 4000 Plum: 13,9W CRI: 90 Efficacy: 101,1 lm/w R9: 65 Type: СОВ 3 MacAdam:

 LED Lifetime:
 50.000 L80 B10 (Ta=25°C)
 Power Supply:
 220-240V 50/60Hz

### **PHOTOMETRIC DATA:**

K11SF1523RW940DMB  $\eta$  = 100%

lmax = 1215 cd/klm

UTE: 1,00A

CIE: 94 97 99 100 100