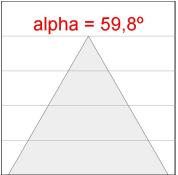

### **PHOTOMETRIC DATA:**

K11SF1523RW940DMB  $\eta$  = 100%

lmax = 1215 cd/klm

UTE: 1,00A

CIE: 94 97 99 100 100