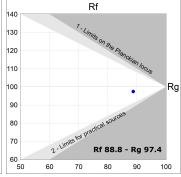

# **TECHNICAL SPECIFICATIONS:**

Light output: 1.406 lm °K: 4000 Plum: 13,9W CRI: 90 Efficacy: 101,1 lm/w R9: 65 Type: СОВ 3 MacAdam:

 LED Lifetime:
 50.000 L80 B10 (Ta=25°C)
 Power Supply:
 220-240V 50/60Hz