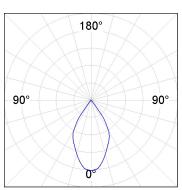

### **PHOTOMETRIC DATA:**

K11SF1523RW940DMB  $\eta$  = 100%

lmax = 1215 cd/klm

UTE: 1,00A

CIE: 94 97 99 100 100