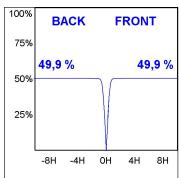

### **PHOTOMETRIC DATA:**

K11SF1523RW940DBW  $_{\eta}$  = 100% Imax = 1293 cd/klm UTE:

CIE: 99 100 100 100 100