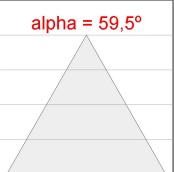

### **PHOTOMETRIC DATA:**

K11SF1523RW940DBW  $_{\eta}$  = 100% Imax = 1293 cd/klm UTE:

CIE: 99 100 100 100 100