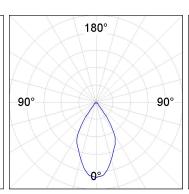

### **PHOTOMETRIC DATA:**

K11SF1523RW940DBW  $_{\eta}$  = 100% Imax = 1293 cd/klm UTE:

CIE: 99 100 100 100 100