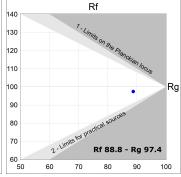

# **TECHNICAL SPECIFICATIONS:**

Light output: 1.299 lm °K: 4000 Plum: 13,9W CRI: 90 Efficacy: 93,4 lm/w R9: 65 UGR: <19 3 MacAdam:

 Type:
 COB
 Power Supply:
 220-240V 50/60Hz

 LED Lifetime:
 50.000 L80 B10 (Ta=25°C)
 Gear:
 Adjustable DALI