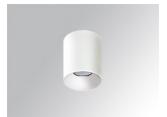

# **KOMBIC 100 SURFACE**

# K11SF1523RW930NWW

- KOMBIC 100 SF 1500 IP23 9WW RF WFL WH/WH

Description:

Finish: Matte white RAL 9010

Weight: 502 g

Installation: Surface

# KOMBIC 100 SF 1500 IP23 9WW RF WFL WH/WH