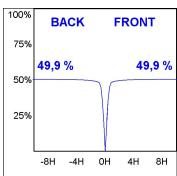

#### **PHOTOMETRIC DATA:**

K11SF1523RW930NWW  $\eta = 100\%$ 

Imax = 1215 cd/klm

UTE: 1,00A

CIE: 94 97 99 100 100