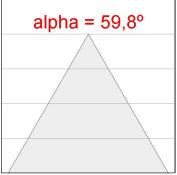

#### **PHOTOMETRIC DATA:**

K11SF1523RW930NWW  $\eta = 100\%$ 

Imax = 1215 cd/klm

UTE: 1,00A

CIE: 94 97 99 100 100