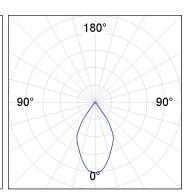

#### **PHOTOMETRIC DATA:**

K11SF1523RW930NWW  $\eta = 100\%$ 

Imax = 1215 cd/klm

UTE: 1,00A

CIE: 94 97 99 100 100