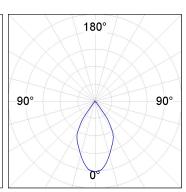

### **PHOTOMETRIC DATA:**

K11SF1523RW930NWB  $\eta = 100\%$ Imax = 1215 cd/klm UTE: 1,00A

CIE: 94 97 99 100 100