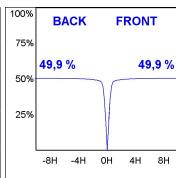

### **PHOTOMETRIC DATA:**

K11SF1523RW930NWB  $\eta = 100\%$ Imax = 1215 cd/klm UTE: 1,00A

CIE: 94 97 99 100 100