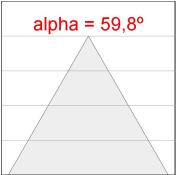

### **PHOTOMETRIC DATA:**

K11SF1523RW930NWB  $\eta = 100\%$ Imax = 1215 cd/klm UTE: 1,00A

CIE: 94 97 99 100 100