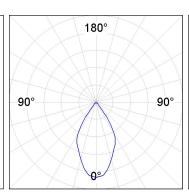

# **PHOTOMETRIC DATA:**

K11SF1523RW930NBW  $\eta = 100\%$ Imax = 1293 cd/klm UTE:

CIE: 99 100 100 100 100