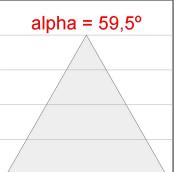

# **PHOTOMETRIC DATA:**

K11SF1523RW930NBW  $\eta = 100\%$ Imax = 1293 cd/klm UTE:

CIE: 99 100 100 100 100