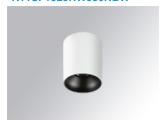

## **KOMBIC 100 SURFACE**

## K11SF1523RW930NBW

## KOMBIC 100 SF 1500 IP23 9WW RF WFL BK/WH

## Description:

Suspended or ceiling mounting downlight model KOMBIC 100 SF by Lamp brand. Body made of white aluminum extrusion with reflector made of recycled polycarbonate R-PC FR WHITE TM non-brominated flame retardant additive. Flammability grade V0 according to UL94. Black interior reflector. Heatsink made of die-cast aluminium. COB LED, colour temperature 3000K with CRI90. Luminaire with electronic wiring included. Insolation Class I. Lifetime: 50.000 L80 B10. With IP23 degree of protection. Group 0 photobiological safety. Reflector aluminium Wide Flood to achieve a controlled light distribution. Environmental Product Declaration - EPD®available, according to UNE-EN ISO 9001:2015 and UNE-EN ISO 14001:2015.

Finish: Matte black RAL 9011

Weight: 502 g

Installation: Surface