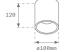

## **TECHNICAL SPECIFICATIONS:**

Light output: 1.218 lm °K: 3000 Plum: 14,1W CRI: 90 Efficacy: 86,3 lm/w R9: 53 UGR: <19 MacAdam: 3

Type: СОВ Power Supply: 220-240V 50/60Hz

LED Lifetime: 50.000 L80 B10 (Ta=25°C) Gear: Electronic

13W Power: