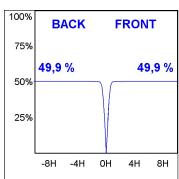

# **PHOTOMETRIC DATA:**

K11SF1523RW930NBW  $\eta = 100\%$ Imax = 1293 cd/klm UTE:

CIE: 99 100 100 100 100