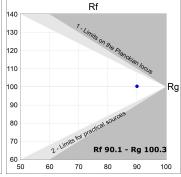

# **TECHNICAL SPECIFICATIONS:**

Light output: 1.318 lm °K: 3000 Plum: 13,9W CRI: 90 Efficacy: 94,8 lm/w R9: 53 Type: СОВ MacAdam: 3

 LED Lifetime:
 50.000 L80 B10 (Ta=25°C)
 Power Supply:
 220-240V 50/60Hz