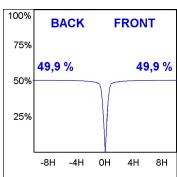

### **PHOTOMETRIC DATA:**

K11SF1523RW930DWW  $\eta = 100\%$ 

Imax = 1215 cd/klm

UTE: 1,00A

CIE: 94 97 99 100 100