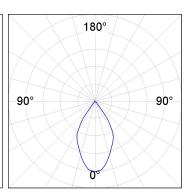

### **PHOTOMETRIC DATA:**

K11SF1523RW930DWW  $\eta = 100\%$ 

Imax = 1215 cd/klm

UTE: 1,00A

CIE: 94 97 99 100 100