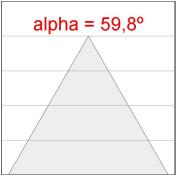

### **PHOTOMETRIC DATA:**

K11SF1523RW930DWW  $\eta = 100\%$ 

Imax = 1215 cd/klm

UTE: 1,00A

CIE: 94 97 99 100 100